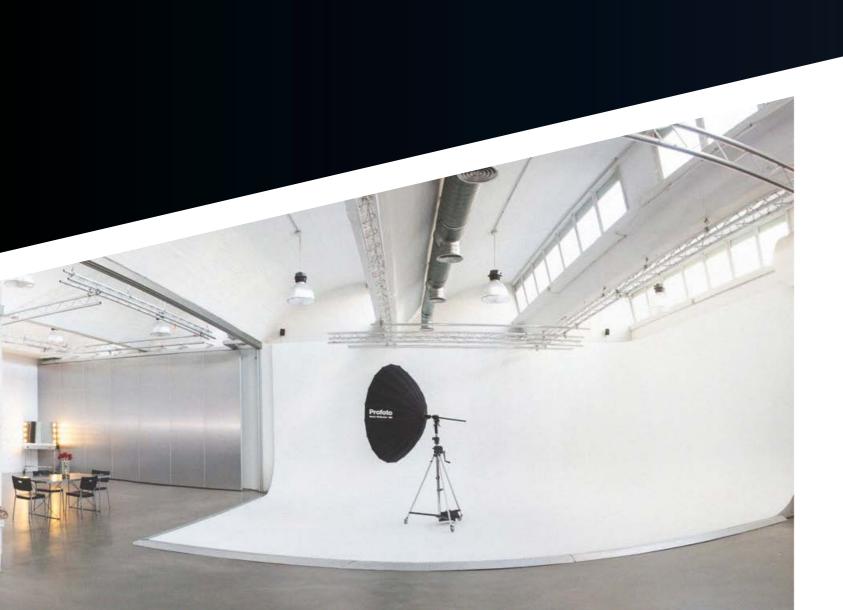

# 01 Studios

Three adaptable studios with a surface of almost 500 square meters with Cyclorama and built sets offer the best facilities in Madrid to conduct your photo or video shoot. These are also multipurpose spaces prepared to host all types of events and presentations due to their versatility.

## CHARACTERISTICS

180 m2.

 ${\it Natural light with motorized windows.}$ 

Camera shot: 17 meters.

Driveway.

Telephone and Wi-Fi.

Air conditioner.

Stereo music.