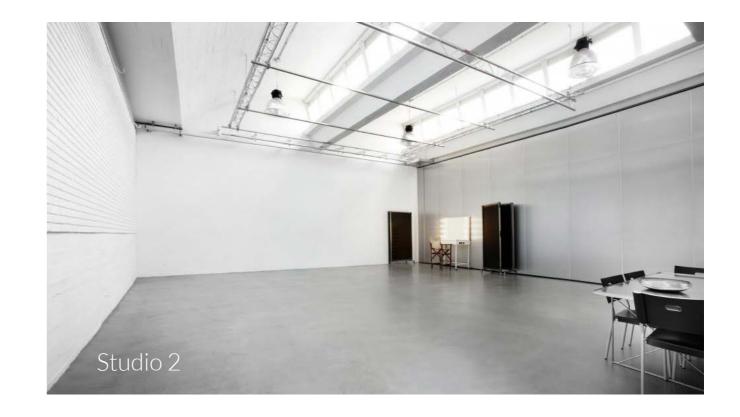

## Studio 2

The Makeup is completely removable in the case of having the choice os studio 1+2

## CHARACTERISTICS

90 m2.

Natural light with motorized windows.

Camera shot: 10 meters.

Driveway.

Telephone and Wi-Fi.

Air conditioner.

Stereo music.

Table with chairs.

Included makeup room with a separation that

takes place within the set itself.

25 Kw (Expandable).