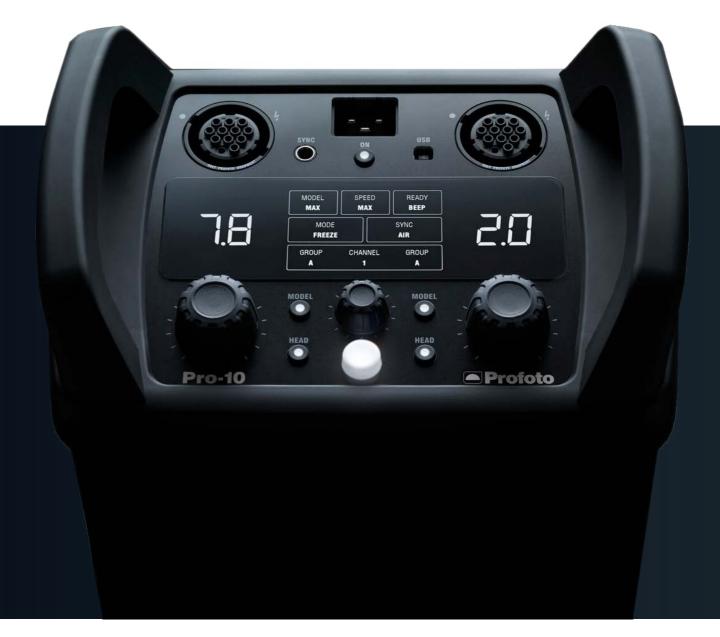

# The most comprehensive catalogue of Profoto's lighting equipment

From the most recent and fastest generators like the Pro-10, the powerful Pro-8a and Pro-b4 and heads (ProHead Plus and Pro-B Head Plus) to compact equipment such as the D2 flashes, with TTL and an unmatched speed, but also the B1 and B2 and the modern, lightweight OCF line. Check our catalogue where you will also find Giant reflectors, umbrellas, softboxes...