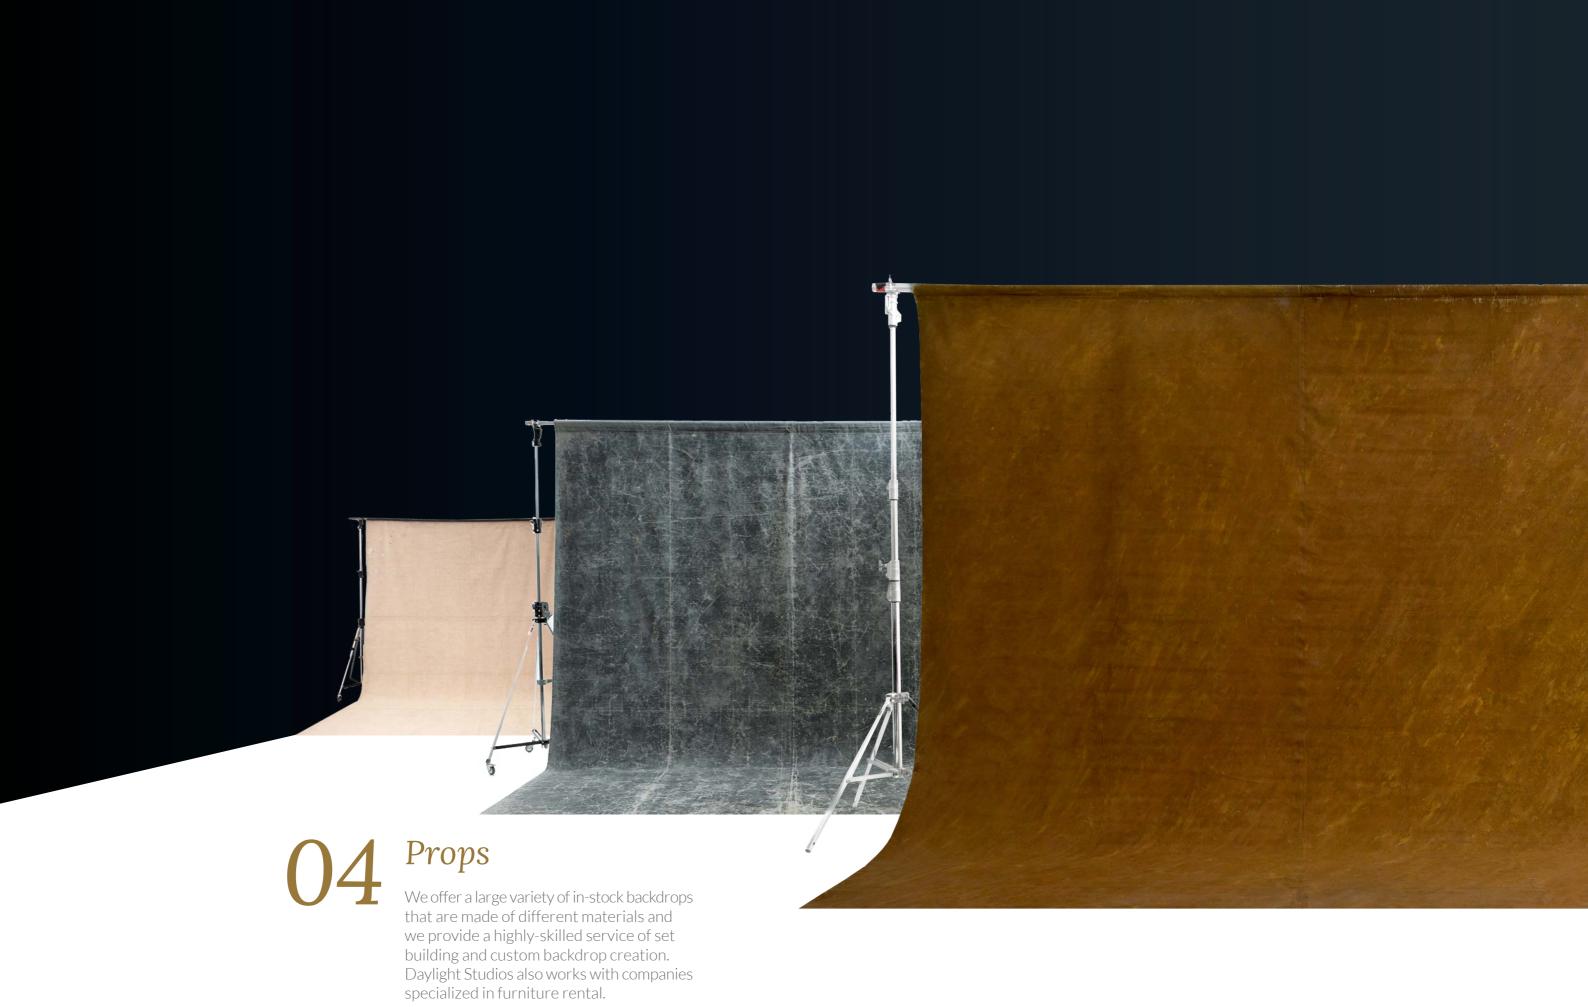

# Create the best atmosphere for your production with our backdrops and sets

Different sized rigid, textile or paper-made backdrops as well as custom-made sets for the creation of all sorts of atmospheres: classic, avant-garde, vintage, minimalist, industrial...

GRIS JASPEADO

GRIS AZULADO

GRIS PERLA

VERDE IRREGULAR

SALMÓN

VERDE JADE

AZUL JASPEADO

MARRÓN