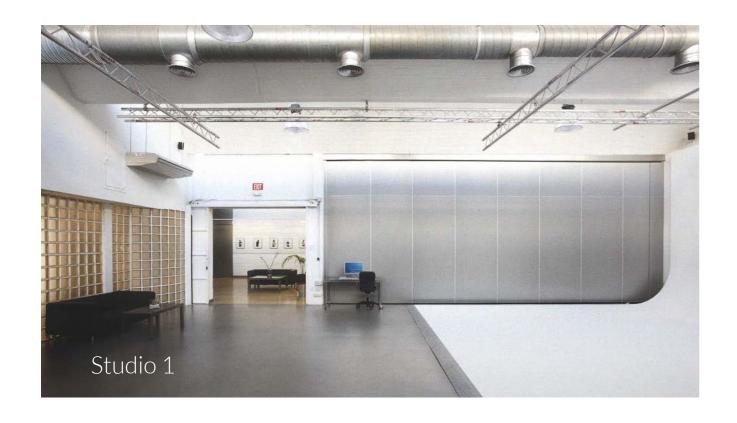

## CHARACTERISTICS

180 m2.

 ${\it Natural light with motorized windows.}$ 

Camera shot: 17 meters.

Driveway.

Telephone and Wi-Fi.

Air conditioner.

Stereo music.

Table with chairs.

Independent makeup room equipped with iron,

board, clothing stands, and air conditioning.

50 Kw (Expandable).