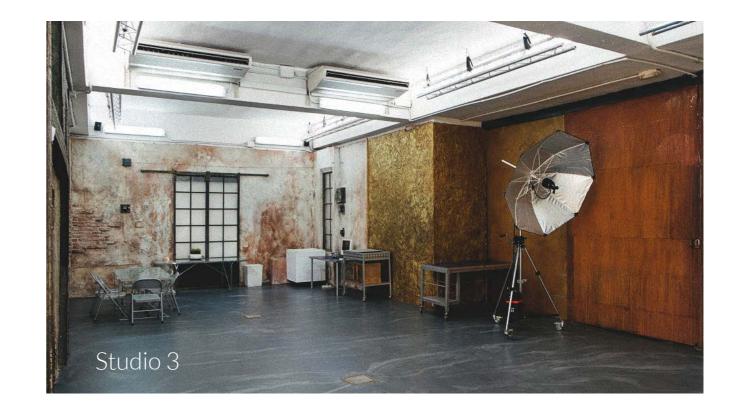

### CHARACTERISTICS

110 m2.

Natural light.

Camera shot: 10 meters.

Driveway.

Telephone and Wi-Fi.

Air conditioner.

Stereo music.