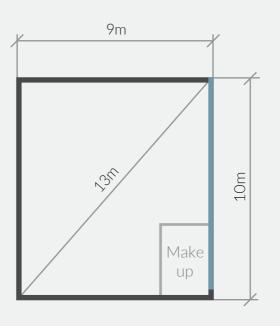

## Altura/Height

max: 4,1m

## Altura/Height

min: 3,5m

### Puerta/Door

Altura/Height: 3,5m Ancho/Width: 3,1m

Diagonal: 4,7m