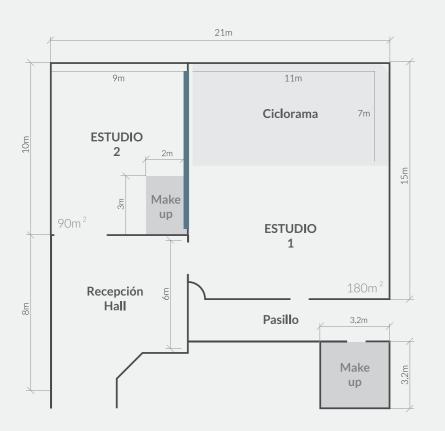

## CHARACTERISTICS

180 m2.

 ${\it Natural light with motorized windows.}$ 

Camera shot: 17 meters.

Driveway.

Telephone and Wi-Fi.

Air conditioner.

Stereo music.

## CHARACTERISTICS

90 m2.

Natural light with motorized windows.

Camera shot: 10 meters.

Driveway.

Telephone and Wi-Fi.

Air conditioner.

Stereo music.

## CHARACTERISTICS

270 m2.

Natural light with motorized windows.

Camera shot: hasta 21 meters.

Driveway.

Telephone and Wi-Fi.

Air conditioner.

Stereo music.