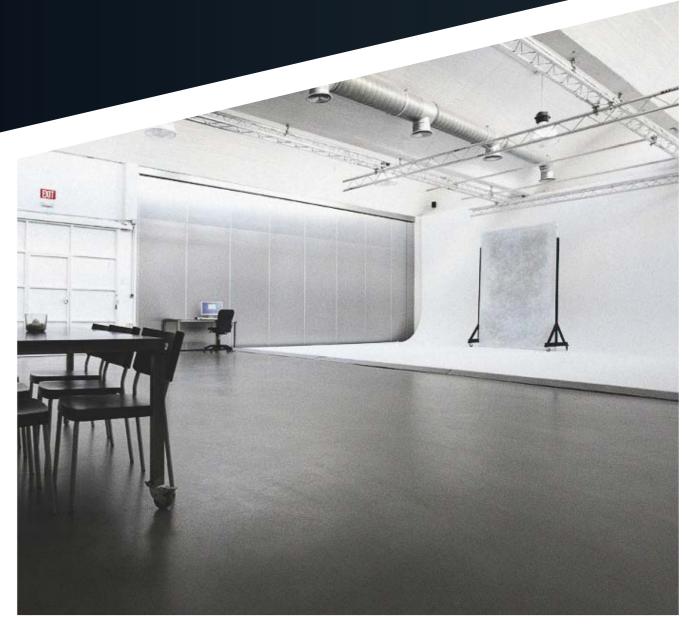

# 01 Studios

Three adaptable studios with a surface of almost 500 square meters with Cyclorama and built sets offer the best facilities in Madrid to conduct your photo or video shoot. These are also multipurpose spaces prepared to host all types of events and presentations due to their versatility.

# Create the best atmosphere for your production with our backdrops and sets

Different sized rigid, textile or paper-made backdrops as well as custom-made sets for the creation of all sorts of atmospheres: classic, avant-garde, vintage, minimalist, industrial...