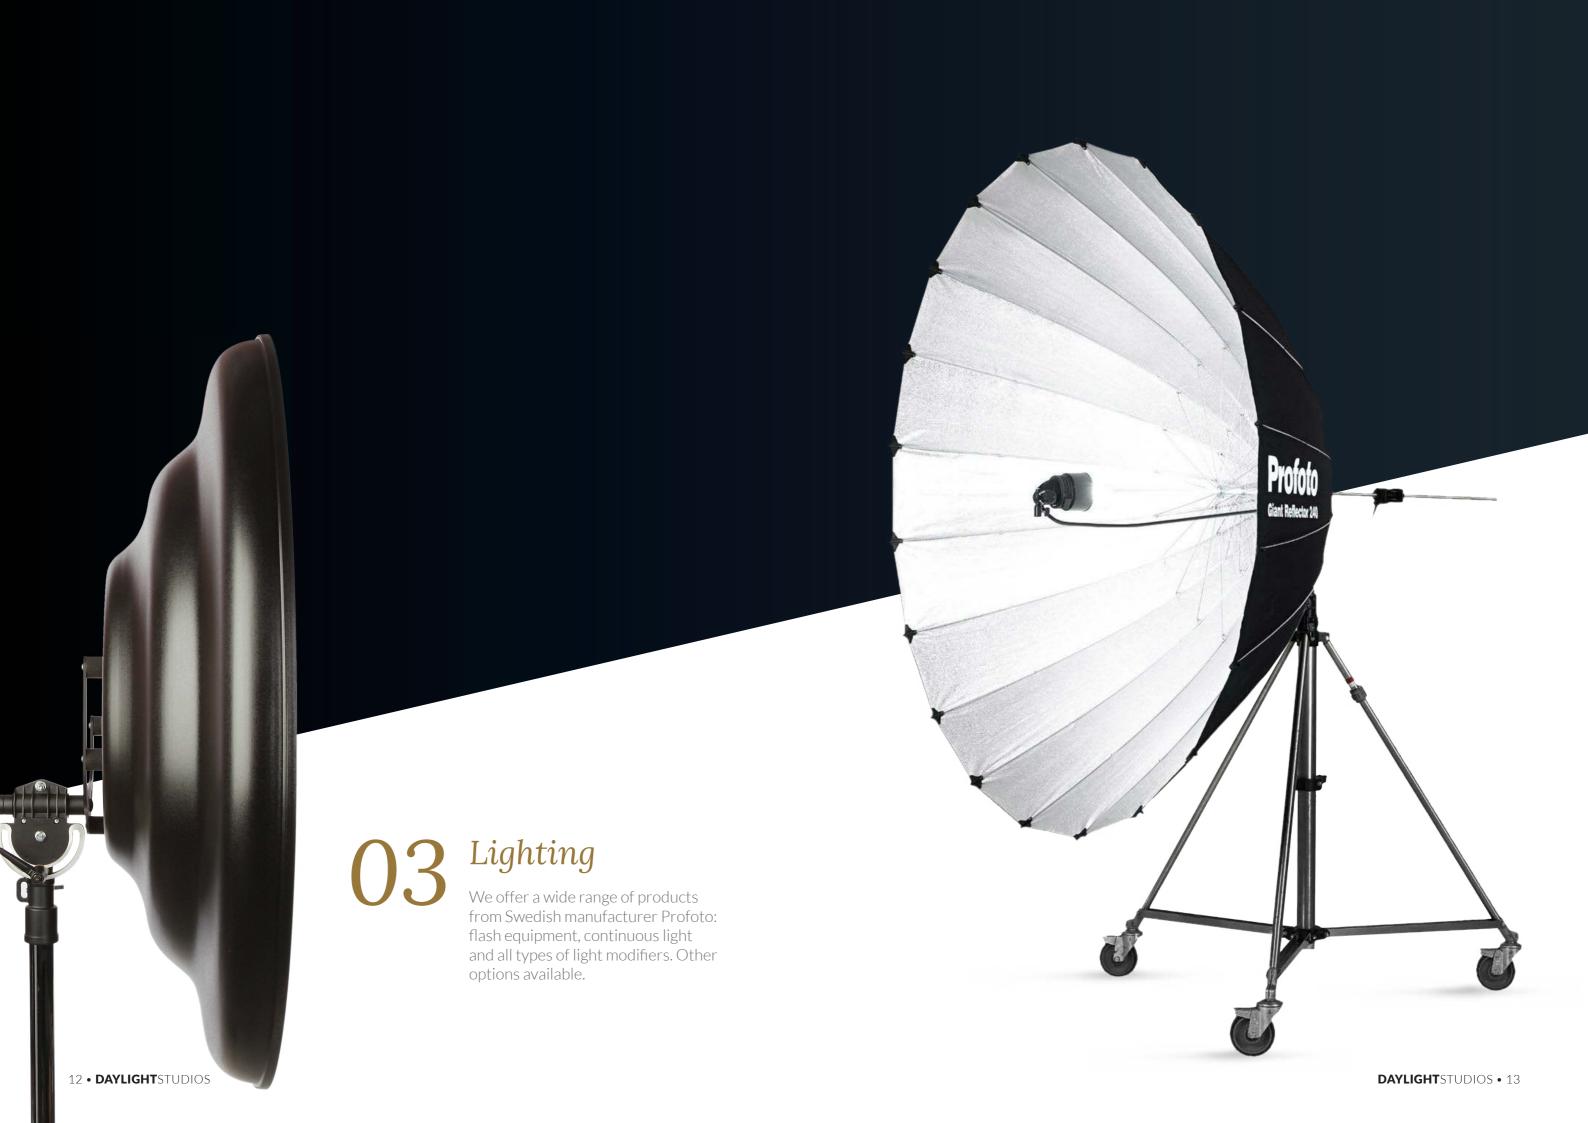

# The most comprehensive catalogue of Profoto's lighting equipment

From the most recent and fastest generators like the Pro-10, the powerful Pro-8a and Pro-b4 and heads (ProHead Plus and Pro-B Head Plus) to compact equipment such as the D2 flashes, with TTL and an unmatched speed, but also the B1 and B2 and the modern, lightweight OCF line. Check our catalogue where you will also find Giant reflectors, umbrellas, softboxes...