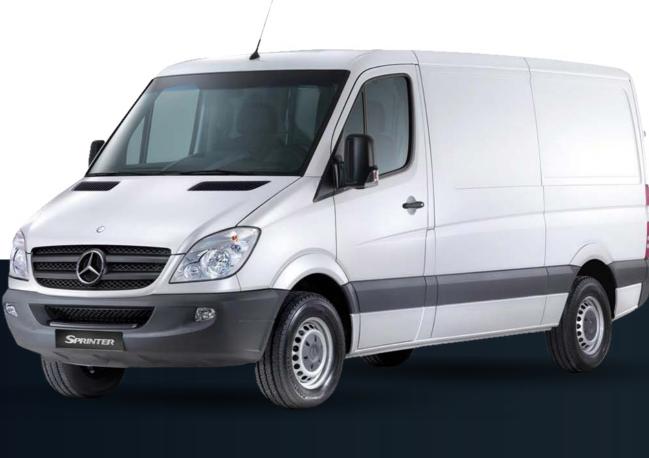

## 7 | Vehicles

Our permanent fleet consists of four different rental vehicles: van, microbus, motorhome and truck, adapted to meet the requirements of any photographic production. Check for other options.

## Our versatile fleet has four vehicles:

- Motorhome: Our most complete vehicle features a dressing room with mirror and make-up table, wardrobe bar, bathroom with shower and a meeting/lounge area.
- Microbus: Ideal to fit the transportation needs of a production team.
- Van: The new Volkswagen Caravelle 2017 is the most agile vehicle to transport the members of a production team as well as equipment due to its agility and functionality, a powerful 150 horsepower engine, 4motion permanent four-wheel drive system, differential lock, towball and advanced storage solutions.
- Truck: Perfect to transport all type of equipment (especially large items). Its large capacity vehicle features an adaptative storage system for film camera and wardrobe transportation.