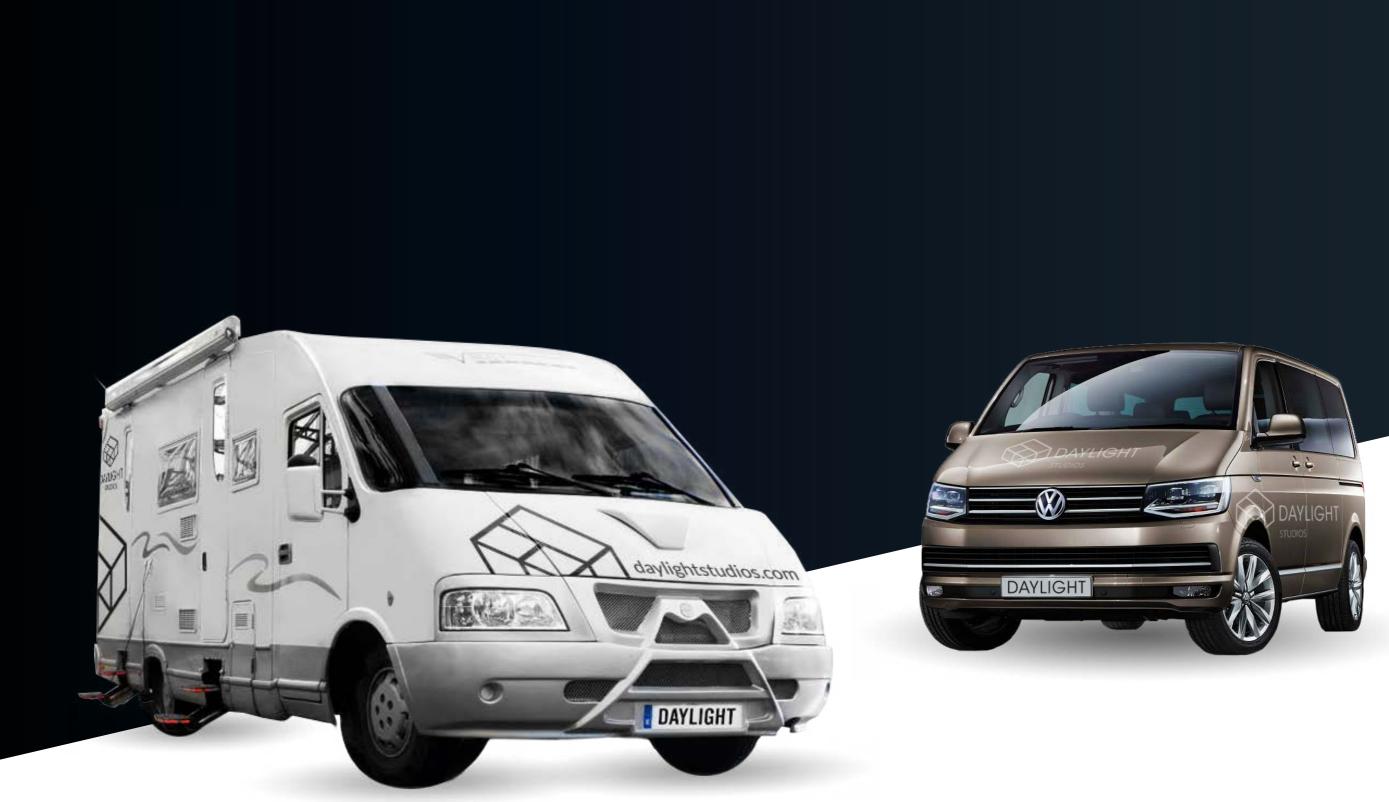

## 7 | Vehicles

Our permanent fleet consists of four different rental vehicles: van, microbus, motorhome and truck, adapted to meet the requirements of any photographic production. Check for other options.

## Our versatile fleet has four vehicles:

- Motorhome: Our most complete vehicle features a dressing room with mirror and make-up table, wardrobe bar, bathroom with shower and a meeting/lounge area.
- Microbus: Ideal to fit the transportation needs of a production team.
- Van: The new Volkswagen Caravelle 2017 is the most agile vehicle to transport the members of a production team as well as equipment due to its agility and functionality, a powerful 150 horsepower engine, 4motion permanent four-wheel drive system, differential lock, towball and advanced storage solutions.
- Truck: Perfect to transport all type of equipment (especially large items). Its large capacity vehicle features an adaptative storage system for film camera and wardrobe transportation.