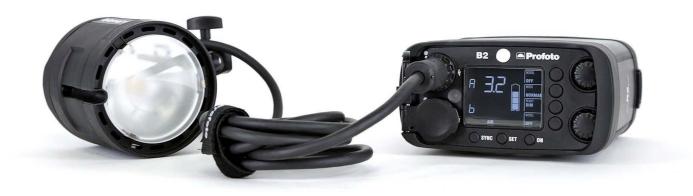

# The most comprehensive catalogue of Profoto's lighting equipment

From the most recent and fastest generators like the Pro-10, the powerful Pro-8a and Pro-b4 and heads (ProHead Plus and Pro-B Head Plus) to compact equipment such as the D2 flashes, with TTL and an unmatched speed, but also the B1 and B2 and the modern, lightweight OCF line. Check our catalogue where you will also find Giant reflectors, umbrellas, softboxes...