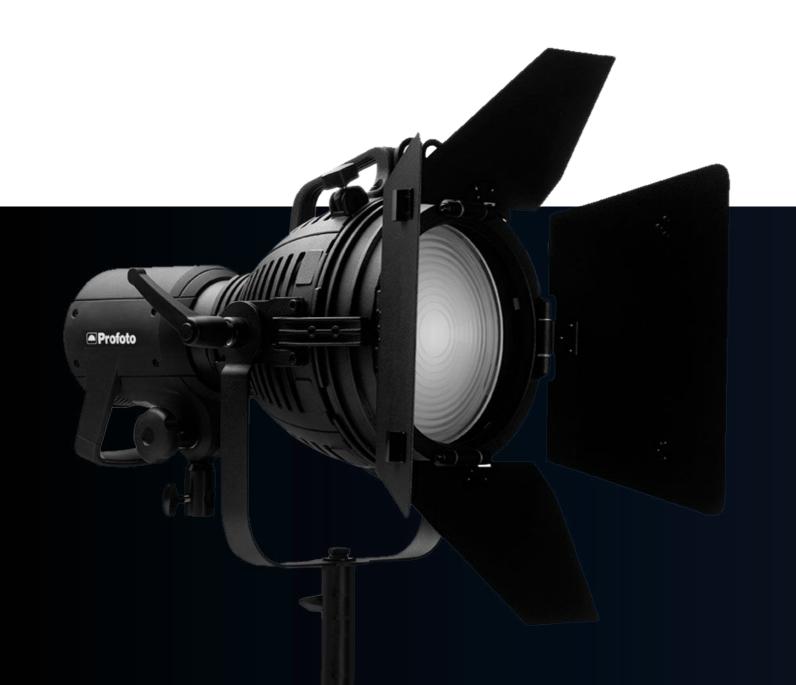

# The most comprehensive catalogue of Profoto's lighting equipment

From the most recent and fastest generators like the Pro-10, the powerful Pro-8a and Pro-b4 and heads (ProHead Plus and Pro-B Head Plus) to compact equipment such as the D2 flashes, with TTL and an unmatched speed, but also the B1 and B2 and the modern, lightweight OCF line. Check our catalogue where you will also find Giant reflectors, umbrellas, softboxes...