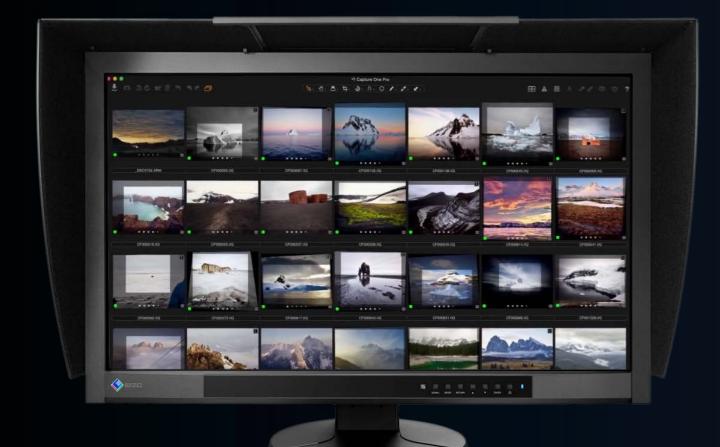

## Digital Capture

We have advanced medium-format digital systems: digital backs, cameras, lenses and accessories plus the option to use the services of our Certified Digital Technicians.

# The most modern medium-format digital systems

The latest and most outstanding products from the leading Danish Brand Phase One: XF Camera, the only IQ3 100 digital back with inmediate availability in Madrid or the powerful IQ 350, as well as a broad range of Schneider Kreuznach lenses, includind their latest Blue Ring range. Other options available.