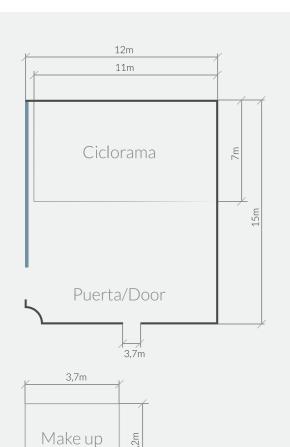

## Altura/Height

max: 5,9m

## Altura/Height

max: 4,2m

**Altura/Height** Ciclorama: 4,2

### Puerta/Door

Altura/Height: 2,8m Ancho/Width: 2,7m Diagonal: 3,8m