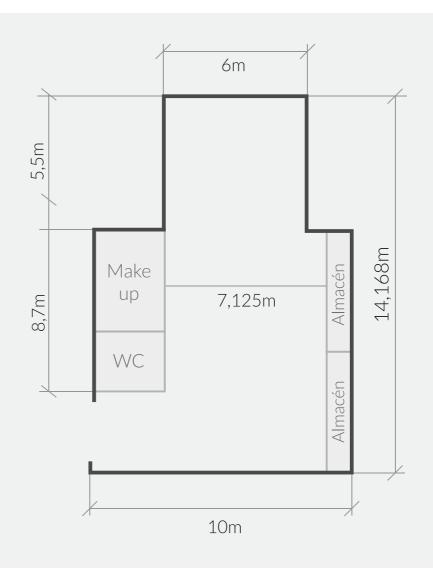

## Altura/Height

max: 4,1m

## Altura/Height

min: 3,5m

### Puerta/Door

Altura/Height: 3,5m Ancho/Width: 3,1m

Diagonal: 4,7m

### CHARACTERISTICS

110 m2.

Natural light.

Camera shot: 10 meters.

Driveway.

Telephone and Wi-Fi.

Air conditioner.

Stereo music.

Table with chairs.

Independent makeup room.

20 Kw (Expandable).

02 Di