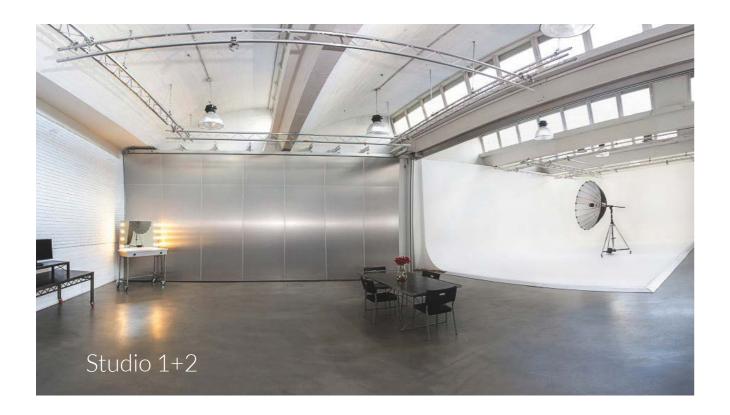

# **Studios 1 and 2**The wall that separates them is completely removable.

Altura Min. / Min. Height

4,2n

Altura Max. / Max. Height

5,9m

Ciclorama Altura / Height

4,2m

## CHARACTERISTICS

270 m2.

Natural light with motorized windows.

Camera shot: hasta 21 meters.

Driveway.

Telephone and Wi-Fi.

Air conditioner.

Stereo music.