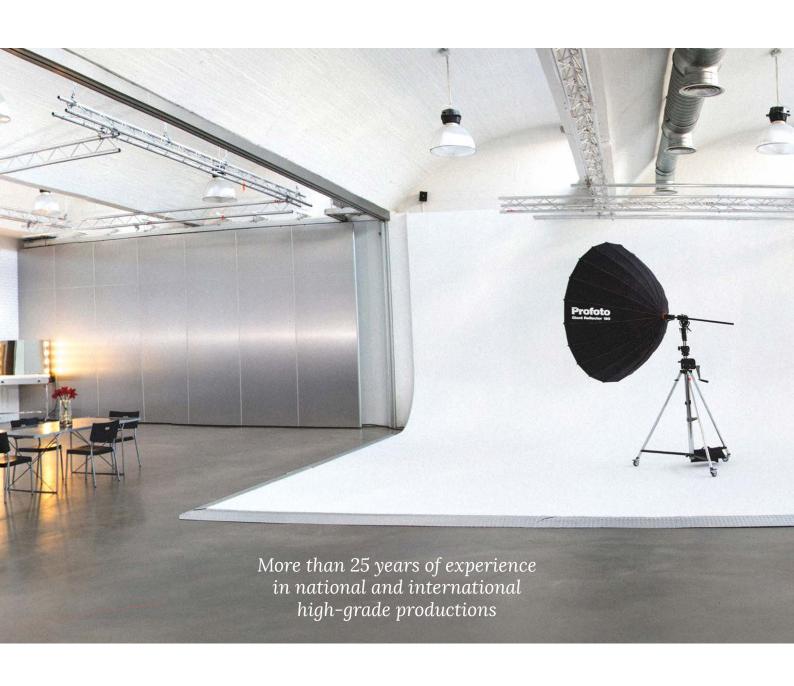

# 01 Studios

Three adaptable studios with a surface of almost 500 square meters with Cyclorama and built sets offer the best facilities in Madrid to conduct your photo or video shoot. These are also multipurpose spaces prepared to host all types of events and presentations due to their versatility.

## CHARACTERISTICS

180 m2.

 ${\it Natural light with motorized windows.}$ 

Camera shot: 17 meters.

Driveway.

Telephone and Wi-Fi.

Air conditioner.

Stereo music.