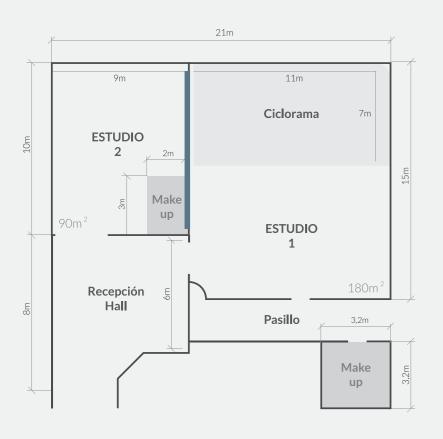

### CHARACTERISTICS

180 m2.

Natural light with motorized windows.

Camera shot: 17 meters.

Driveway.

Telephone and Wi-Fi.

Air conditioner.

Stereo music.

Table with chairs.

Independent makeup room equipped with iron,

board, clothing stands, and air conditioning.

50 Kw (Expandable).

### CHARACTERISTICS

90 m2.

Natural light with motorized windows.

Camera shot: 10 meters.

Driveway.

Telephone and Wi-Fi.

Air conditioner.

Stereo music.

Table with chairs.

Included makeup room with a separation that

takes place within the set itself.

25 Kw (Expandable).

6 • **DAYLIGHT**STUDIOS **DAYLIGHT**STUDIOS • 7