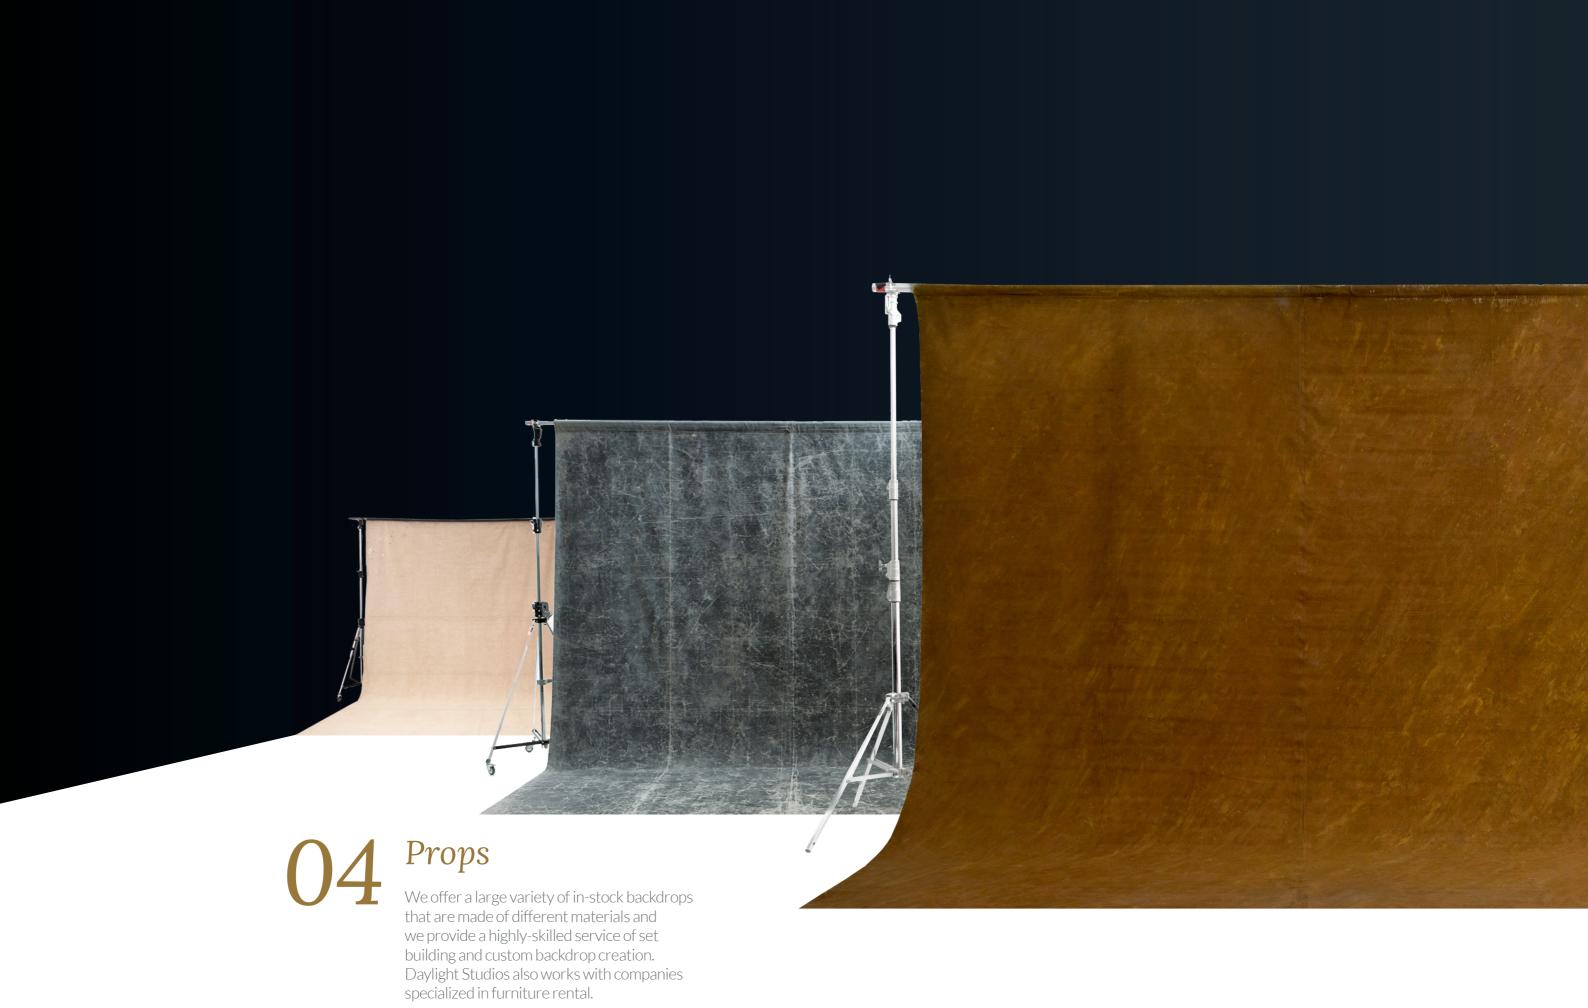

# Create the best atmosphere for your production with our backdrops and sets

Different sized rigid, textile or paper-made backdrops as well as custommade sets for the creation of all sorts of atmospheres: classic, avant-garde, vintage, minimalist, industrial...