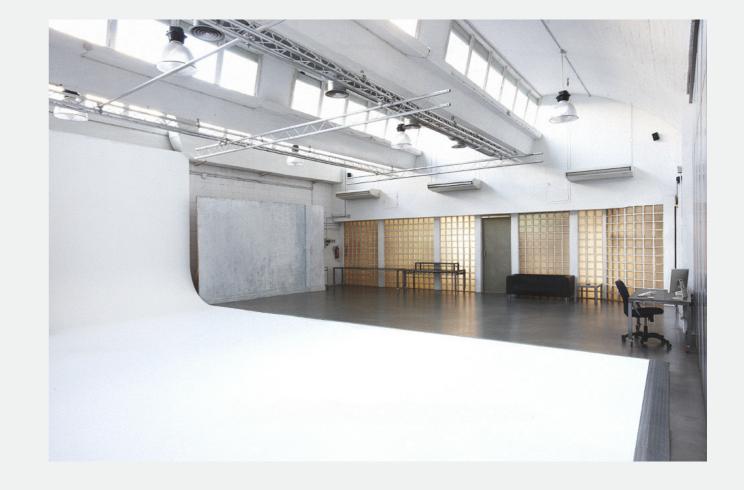

# 01 Studios

Three adaptable studios with a surface of almost 500 square meters with Cyclorama and built sets offer the best facilities in Madrid to conduct your photo or video shoot. These are also multipurpose spaces prepared to host all types of events and presentations due to their versatility.

### CHARACTERISTICS

180 m2.

Natural light with motorized windows.

Camera shot: 17 meters.

Driveway.

Telephone and Wi-Fi.

Air conditioner.

Stereo music.