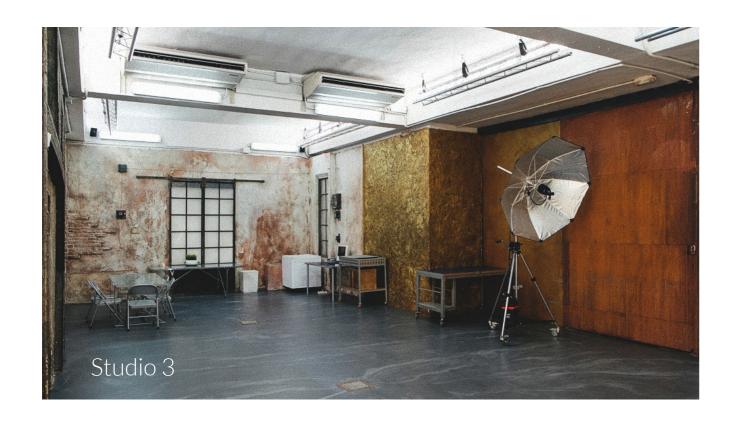

#### CHARACTERISTICS

110 m2.

Natural light.

Camera shot: 10 meters.

Driveway.

Telephone and Wi-Fi.

Air conditioner.

Table with chairs.

Stereo music.

Independent makeup room.

20 Kw (Expandable).

Digital Capture

We have advanced medium-format digital systems: digital backs, cameras, lenses and accessories plus the option to use the services of our Certified Digital Technicians.