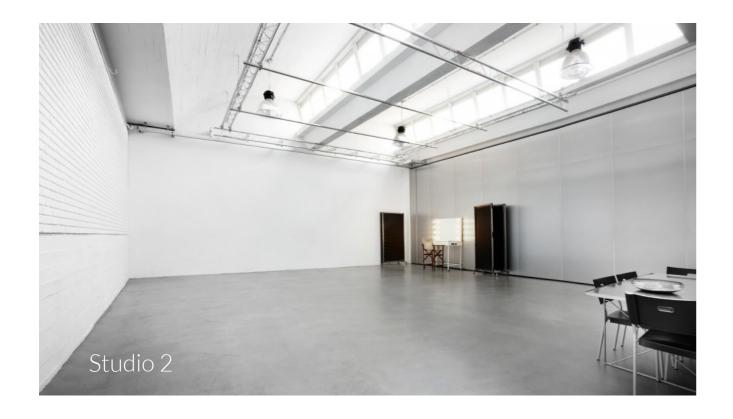

### CHARACTERISTICS

90 m2.

Natural light with motorized windows.

Camera shot: 10 meters.

Driveway.

Telephone and Wi-Fi.

Air conditioner.

Stereo music.