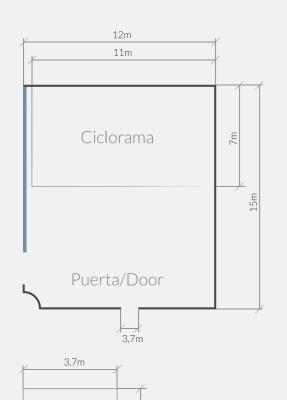

### Altura/Height

max: 5,9m

# **Altura/Height**Ciclorama: 4,2

Puerta/Door

### Altura/Height: 2,8m Ancho/Width: 2,7m Diagonal: 3,8m

### CHARACTERISTICS

180 m2.

Natural light with motorized windows.

Camera shot: 17 meters.

Driveway.

Telephone and Wi-Fi.

Air conditioner.

Stereo music.