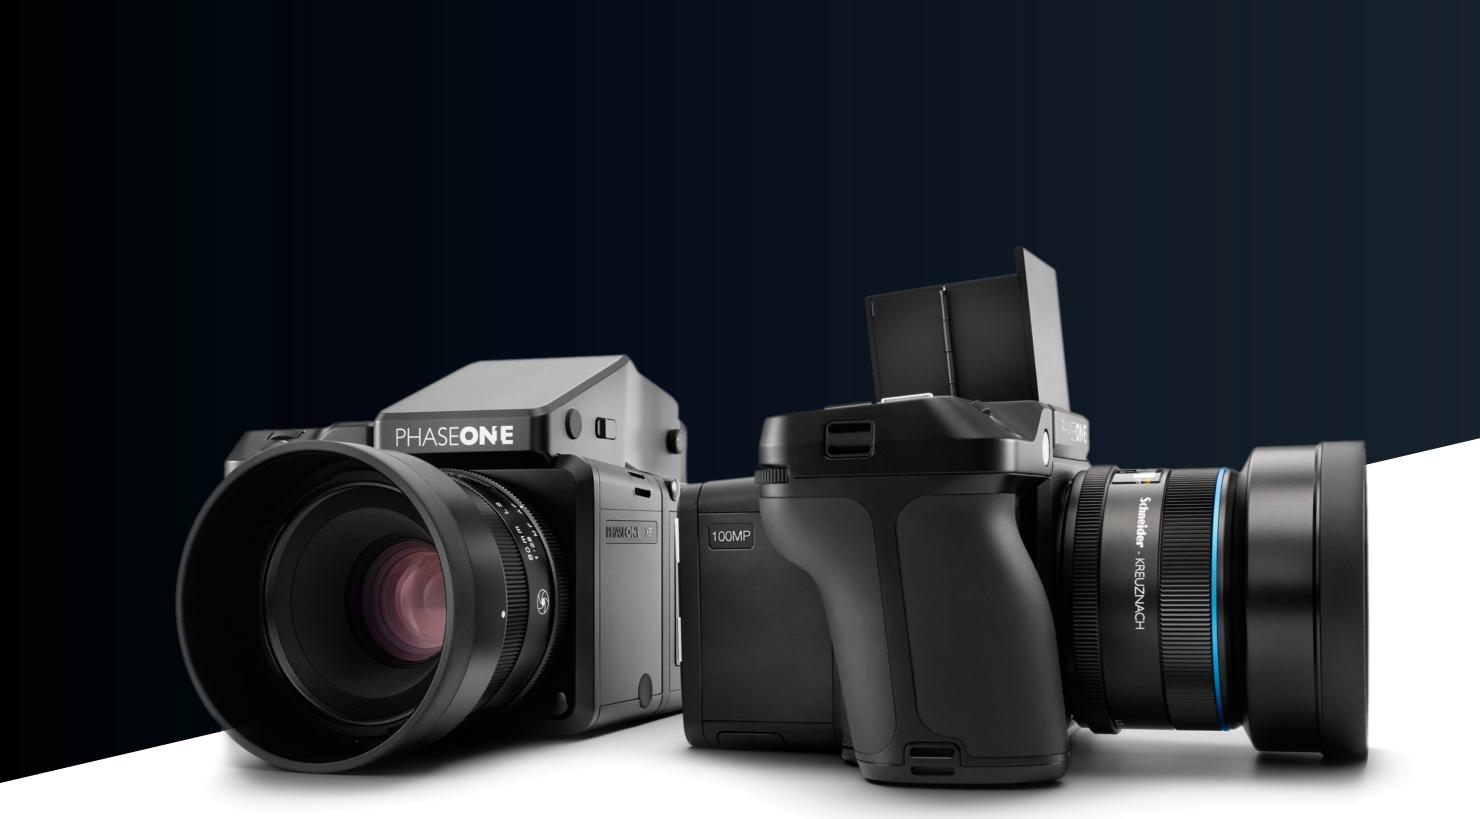

# The most modern medium-format digital systems

The latest and most outstanding products from the leading Danish Brand Phase One: XF Camera, the only IQ3 100 digital back with inmediate availability in Madrid or the powerful IQ 350, as well as a broad range of Schneider Kreuznach lenses, includind their latest Blue Ring range. Other options available.