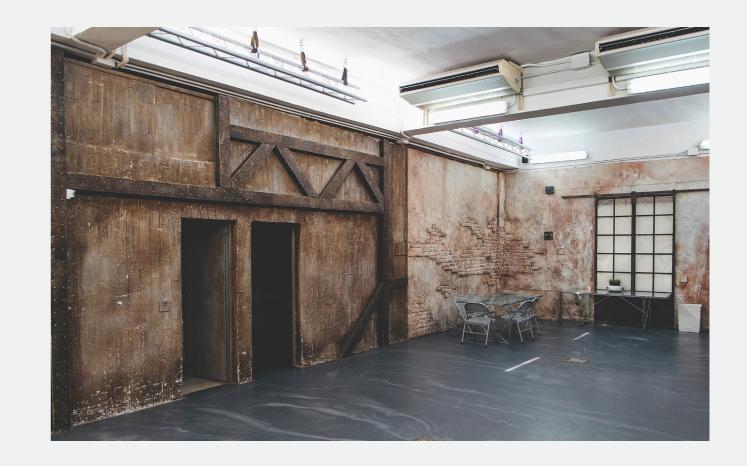

#### CHARACTERISTICS

110 m2.

Natural light.

Camera shot: 10 meters.

Driveway.

Telephone and Wi-Fi.

Air conditioner.

Table with chairs.

Stereo music.

Independent makeup room.

20 Kw (Expandable).

Digital Capture

We have advanced medium-format digital systems: digital backs, cameras, lenses and accessories plus the option to use the services of our Certified Digital Technicians.