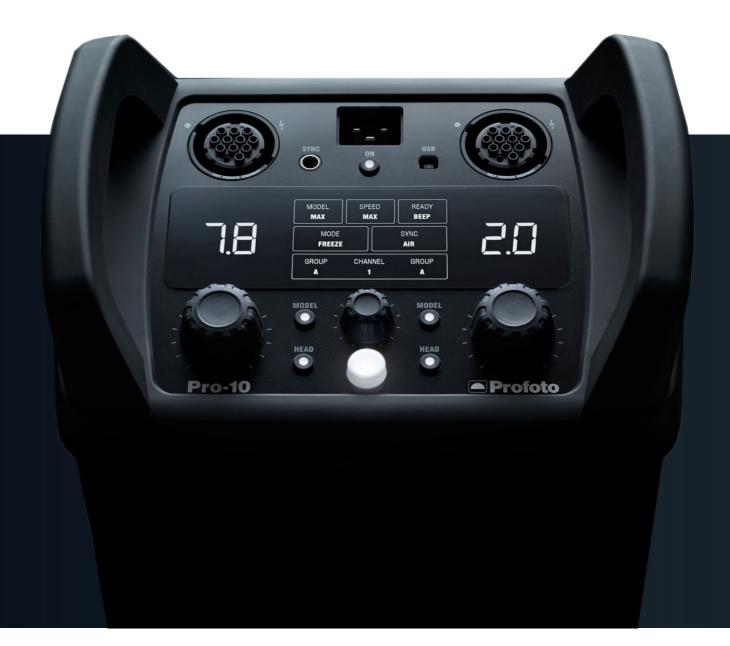

# The most comprehensive catalogue of Profoto's lighting equipment

From the most recent and fastest generators like the Pro-10, the powerful Pro-8a and Pro-b4 and heads (ProHead Plus and Pro-B Head Plus) to compact equipment such as the D2 flashes, with TTL and an unmatched speed, but also the B1 and B2 and the modern, lightweight OCF line. Check our catalogue where you will also find Giant reflectors, umbrellas, softboxes...