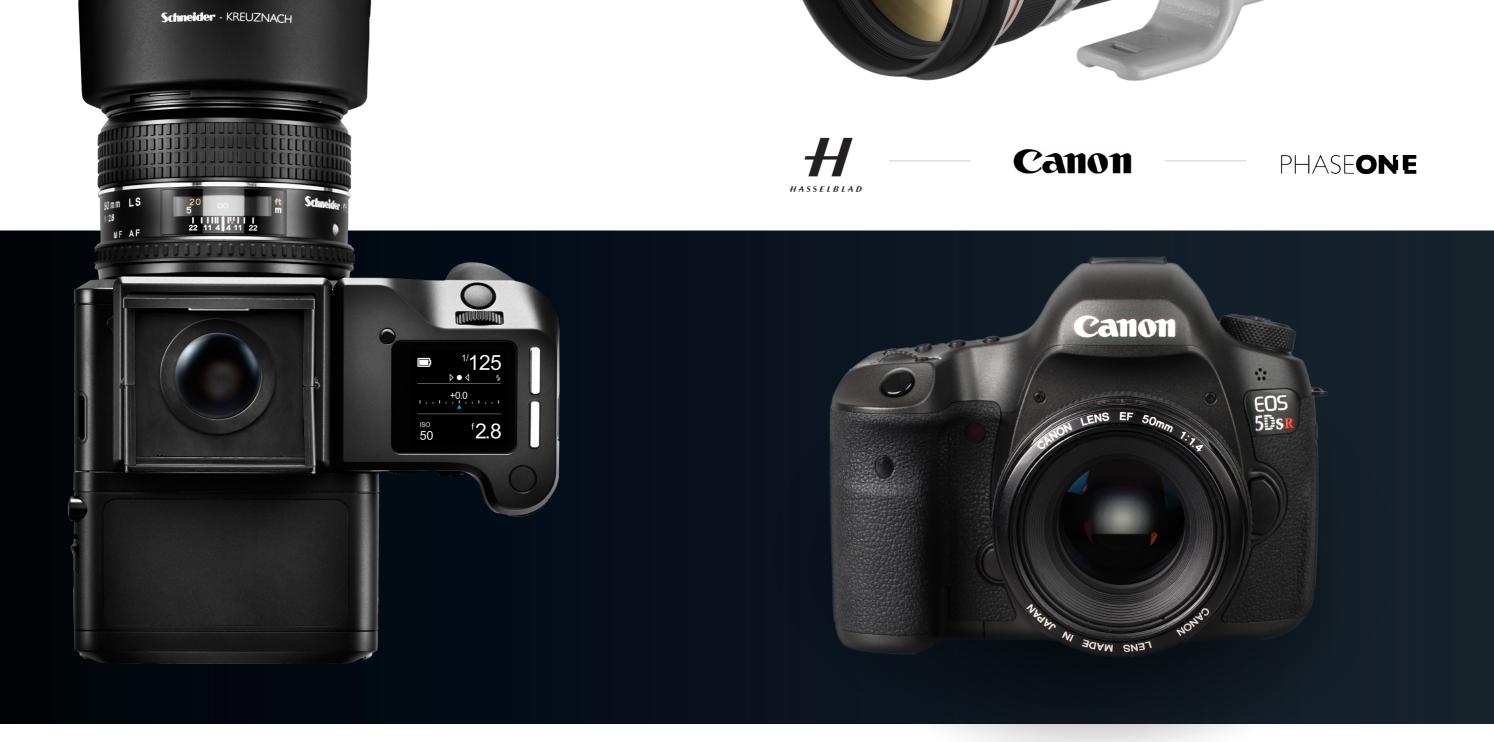

# The most modern medium-format digital systems

The latest and most outstanding products from the leading Danish Brand Phase One: XF Camera, the only IQ3 100 digital back with inmediate availability in Madrid or the powerful IQ 350, as well as a broad range of Schneider Kreuznach lenses, includind their latest Blue Ring range. Other options available.