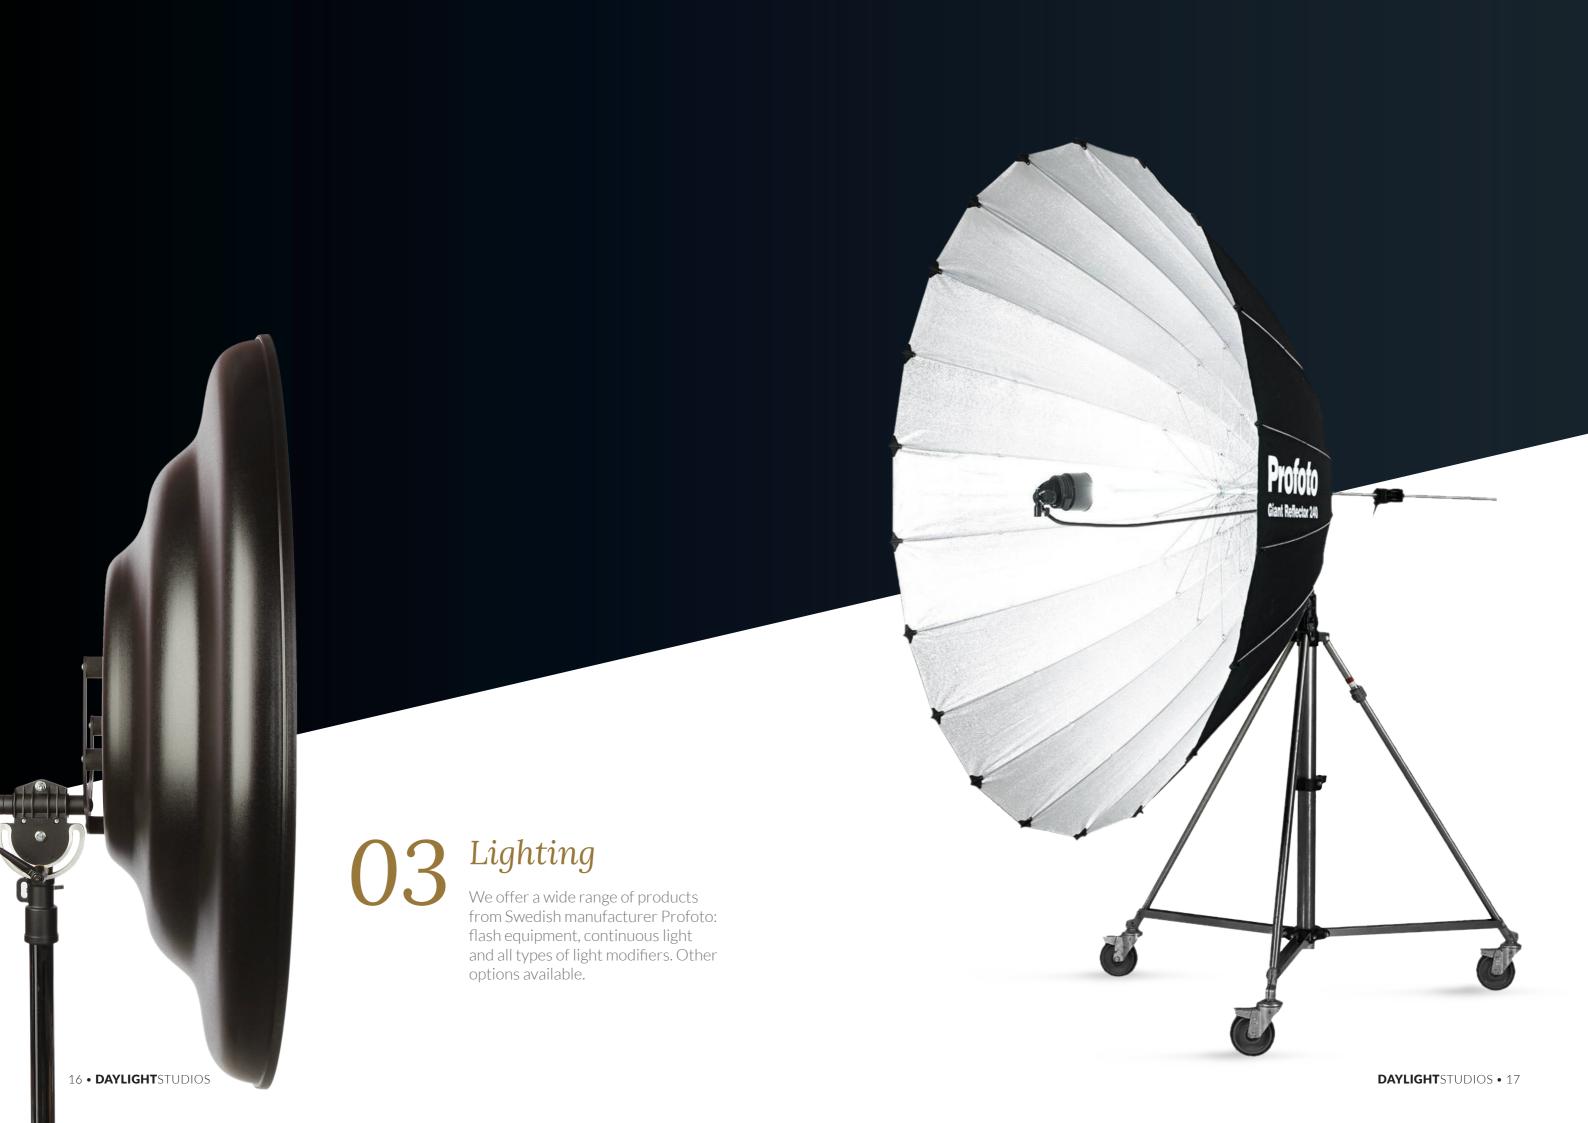

# The most comprehensive catalogue of Profoto's lighting equipment

From the most recent and fastest generators like the Pro-10, the powerful Pro-8a and Pro-b4 and heads (ProHead Plus and Pro-B Head Plus) to compact equipment such as the D2 flashes, with TTL and an unmatched speed, but also the B1 and B2 and the modern, lightweight OCF line. Check our catalogue where you will also find Giant reflectors, umbrellas, softboxes...