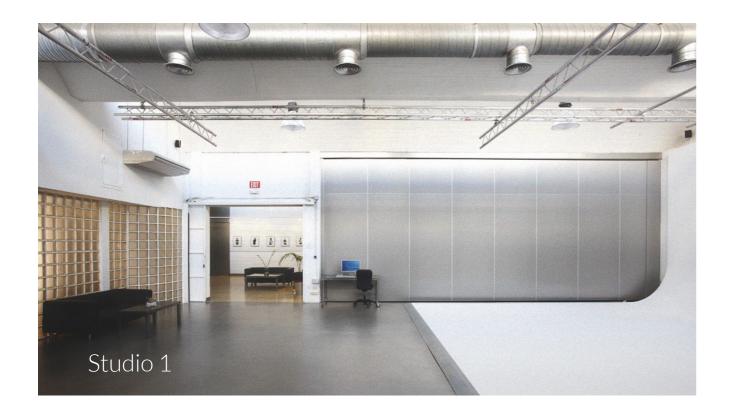

# 01 Studios

Three adaptable studios with a surface of almost 500 square meters with Cyclorama and built sets offer the best facilities in Madrid to conduct your photo or video shoot. These are also multipurpose spaces prepared to host all types of events and presentations due to their versatility.

### CHARACTERISTICS

180 m2.

Natural light with motorized windows.

Camera shot: 17 meters.

Driveway.

Telephone and Wi-Fi.

Air conditioner.

Stereo music.