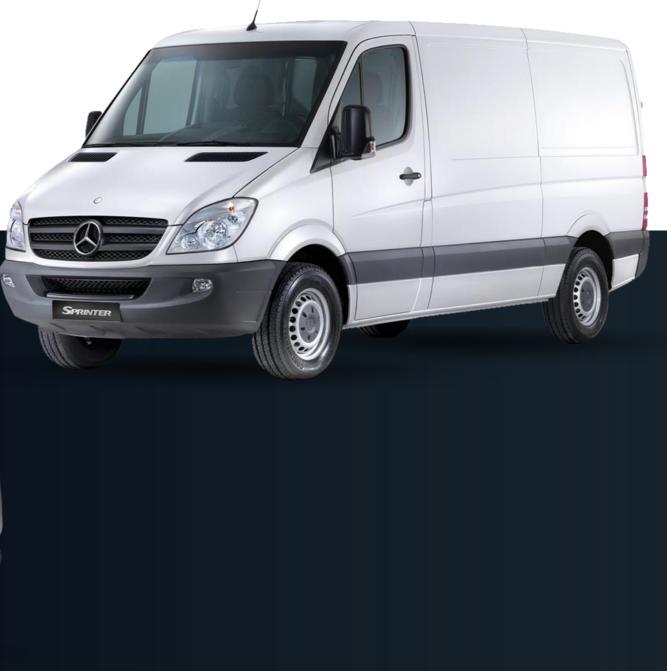

## Our versatile fleet has four vehicles:

- Motorhome: Our most complete vehicle features a dressing room with mirror and make-up table, wardrobe bar, bathroom with shower and a meeting/lounge area.
- Microbus: Ideal to fit the transportation needs of a production team.
- Van: The new Volkswagen Caravelle 2017 is the most agile vehicle to transport the members of a production team as well as equipment due to its agility and functionality, a powerful 150 horsepower engine, 4motion permanent four-wheel drive system, differential lock, towball and advanced storage solutions.
- Truck: Perfect to transport all type of equipment (especially large items). Its large capacity vehicle features an adaptative storage system for film camera and wardrobe transportation.