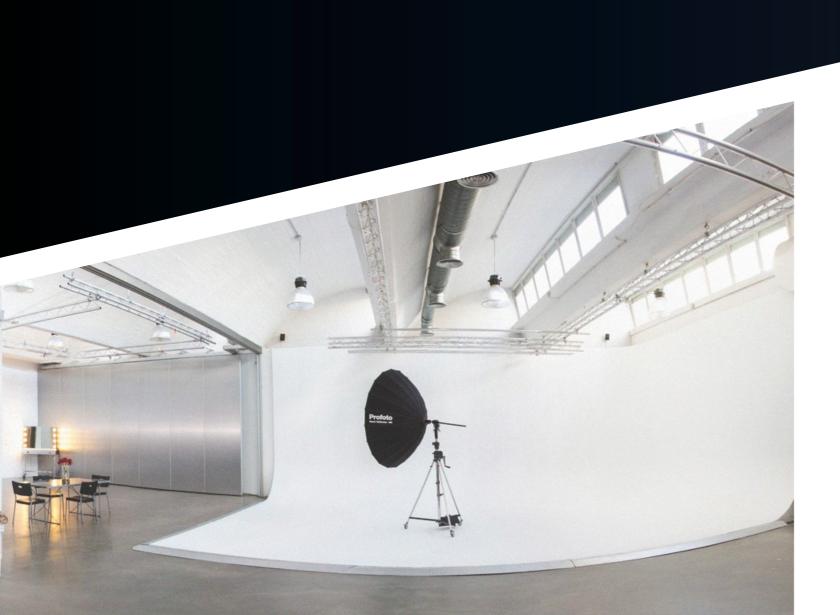

# 01 Studios

Three adaptable studios with a surface of almost 500 square meters with Cyclorama and built sets offer the best facilities in Madrid to conduct your photo or video shoot. These are also multipurpose spaces prepared to host all types of events and presentations due to their versatility.

### CHARACTERISTICS

180 m2.

Natural light with motorized windows.

Camera shot: 17 meters.

Driveway.

Telephone and Wi-Fi.

Air conditioner.

Stereo music.