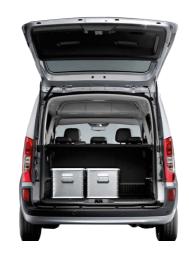

## Our versatile fleet has four vehicles:

- Motorhome: Our most complete vehicle features a dressing room with mirror and make-up table, wardrobe bar, bathroom with shower and a meeting/lounge area.
- Microbus: Ideal to fit the transportation needs of a production team.
- Van: The new Volkswagen Caravelle 2017 is the most agile vehicle to transport the members of a production team as well as equipment due to its agility and functionality, a powerful 150 horsepower engine, 4motion permanent four-wheel drive system, differential lock, towball and advanced storage solutions.
- Truck: Perfect to transport all type of equipment (especially large items). Its large capacity vehicle features an adaptative storage system for film camera and wardrobe transportation.