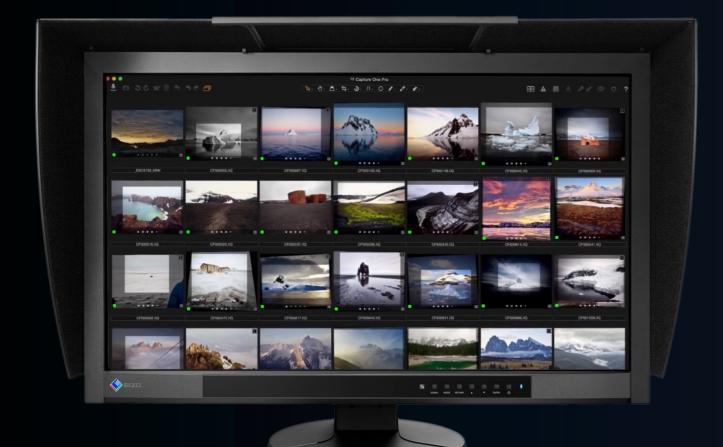

Stereo music.

Independent makeup room.

20 Kw (Expandable).

Digital Capture

We have advanced medium-format digital systems: digital backs, cameras, lenses and accessories plus the option to use the services of our Certified Digital Technicians.

# The most modern medium-format digital systems

The latest and most outstanding products from the leading Danish Brand Phase One: XF Camera, the only IQ3 100 digital back with inmediate availability in Madrid or the powerful IQ 350, as well as a broad range of Schneider Kreuznach lenses, includind their latest Blue Ring range. Other options available.