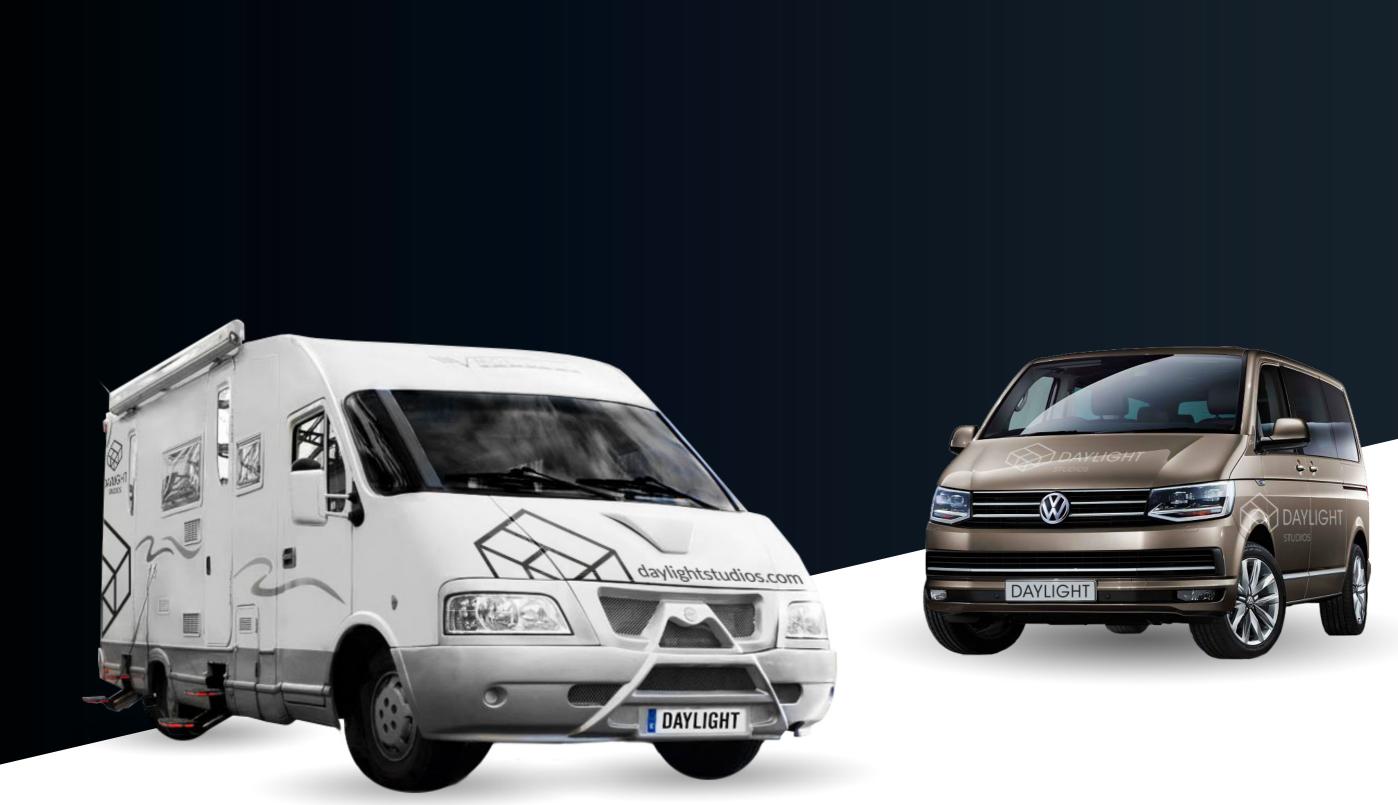

# Vehicles

Our permanent fleet consists of four different rental vehicles: van, microbus, motorhome and truck, adapted to meet the requirements of any photographic production. Check for other options.

## Our versatile fleet has four vehicles:

- Motorhome: Our most complete vehicle features a dressing room with mirror and make-up table, wardrobe bar, bathroom with shower and a meeting/lounge area.
- Microbus: Ideal to fit the transportation needs of a production team.
- Van: The new Volkswagen Caravelle 2017 is the most agile vehicle to transport the members of a production team as well as equipment due to its agility and functionality, a powerful 150 horsepower engine, 4motion permanent four-wheel drive system, differential lock, towball and advanced storage solutions.
- Truck: Perfect to transport all type of equipment (especially large items). Its large capacity vehicle features an adaptative storage system for film camera and wardrobe transportation.