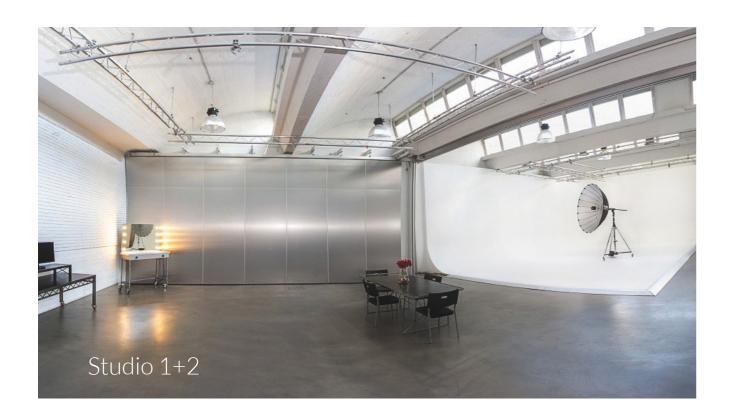

Studios 1 and 2
The wall that separates them is completely removable.

Altura Min. / Min. Height

4.2m

Altura Max. / Max. Height

5,9m

Ciclorama Altura / Height

4,2m