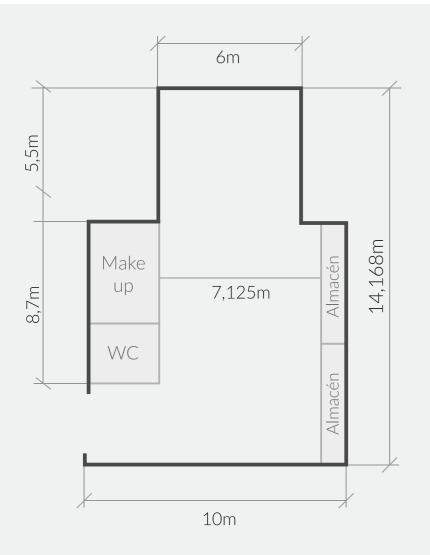

Make up

#### CHARACTERISTICS

110 m2.

Natural light.

Camera shot: 10 meters.

Driveway.

Telephone and Wi-Fi.

Air conditioner.

Table with chairs.