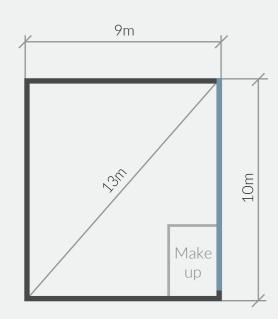

### CHARACTERISTICS

90 m2.

Natural light with motorized windows.

Camera shot: 10 meters.

Driveway.

Telephone and Wi-Fi.

Air conditioner.

Stereo music.

Table with chairs.

Included makeup room with a separation that

takes place within the set itself.

25 Kw (Expandable).

6 • **DAYLIGHT**STUDIOS **DAYLIGHT**STUDIOS • 7