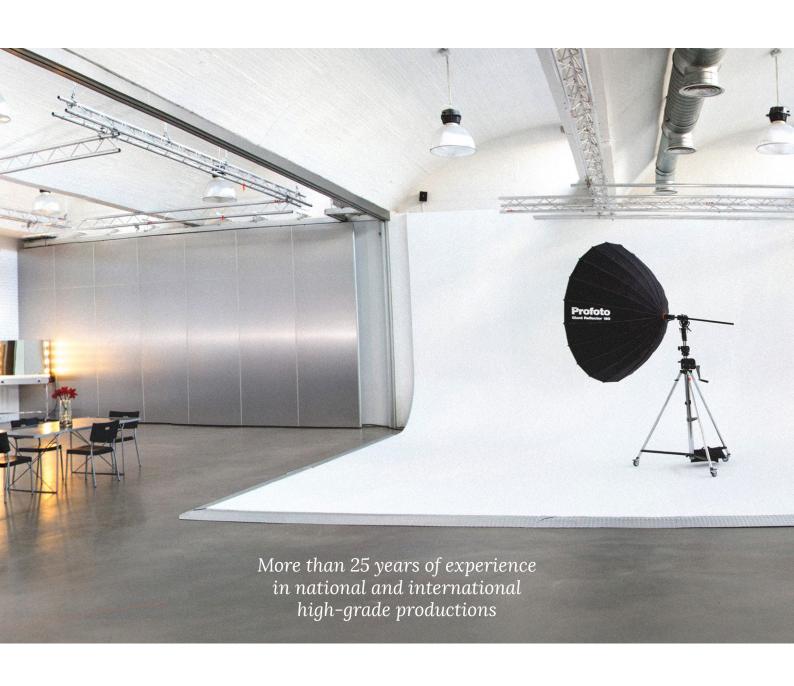

# 01 Studios

Three adaptable studios with a surface of almost 500 square meters with Cyclorama and built sets offer the best facilities in Madrid to conduct your photo or video shoot. These are also multipurpose spaces prepared to host all types of events and presentations due to their versatility.

### CHARACTERISTICS

180 m2.

Natural light with motorized windows.

Camera shot: 17 meters.

Driveway.

Telephone and Wi-Fi.

Air conditioner.

Stereo music.