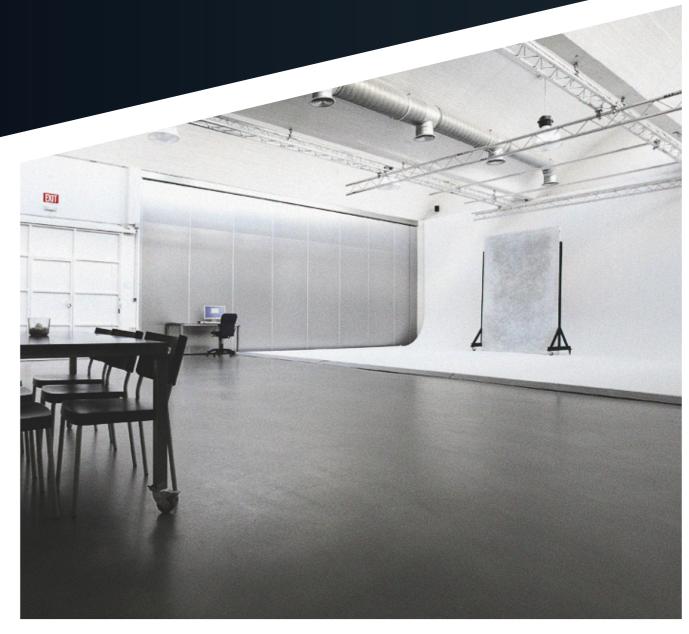

### CHARACTERISTICS

90 m2.

Natural light with motorized windows.

Camera shot: 10 meters.

Driveway.

Telephone and Wi-Fi.

Air conditioner.

Stereo music.

Table with chairs.

Included makeup room with a separation that

takes place within the set itself.

25 Kw (Expandable).

6 • **DAYLIGHT**STUDIOS **DAYLIGHT**STUDIOS • 7