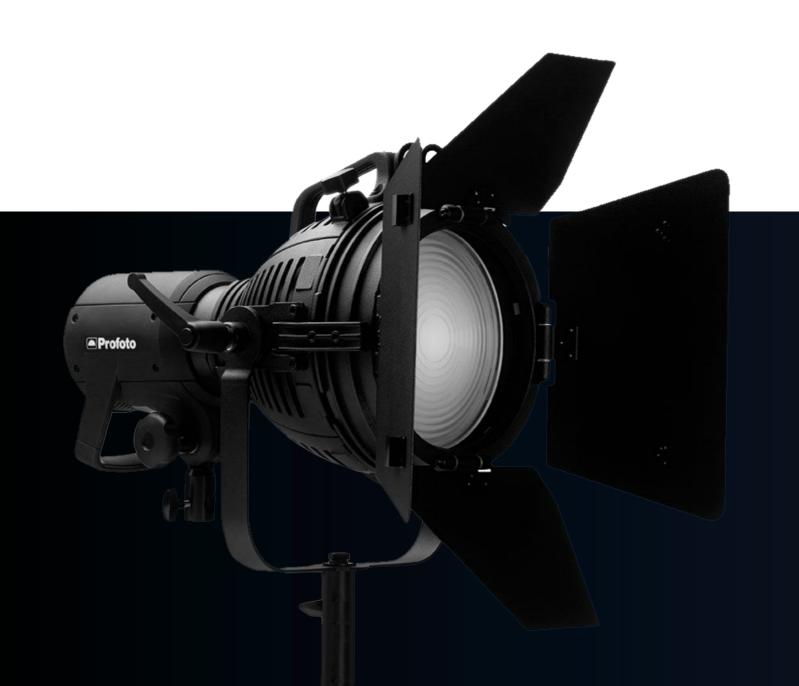

# The most comprehensive catalogue of Profoto's lighting equipment

From the most recent and fastest generators like the Pro-10, the powerful Pro-8a and Pro-b4 and heads (ProHead Plus and Pro-B Head Plus) to compact equipment such as the D2 flashes, with TTL and an unmatched speed, but also the B1 and B2 and the modern, lightweight OCF line. Check our catalogue where you will also find Giant reflectors, umbrellas, softboxes...