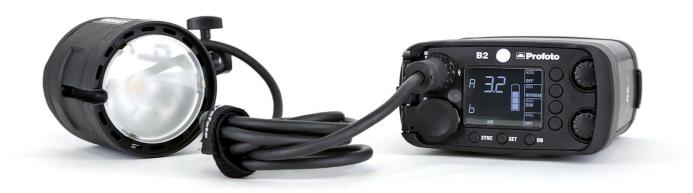

# The most comprehensive catalogue of Profoto's lighting equipment

From the most recent and fastest generators like the Pro-10, the powerful Pro-8a and Pro-b4 and heads (ProHead Plus and Pro-B Head Plus) to compact equipment such as the D2 flashes, with TTL and an unmatched speed, but also the B1 and B2 and the modern, lightweight OCF line. Check our catalogue where you will also find Giant reflectors, umbrellas, softboxes...