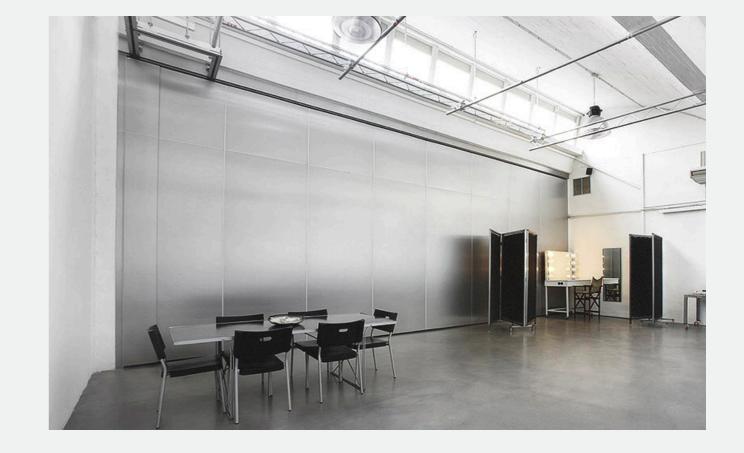

### CHARACTERISTICS

180 m2.

Natural light with motorized windows.

Camera shot: 17 meters.

Driveway.

Telephone and Wi-Fi.

Air conditioner.

Stereo music.

Table with chairs.

Independent makeup room equipped with iron,

board, clothing stands, and air conditioning.

50 Kw (Expandable).