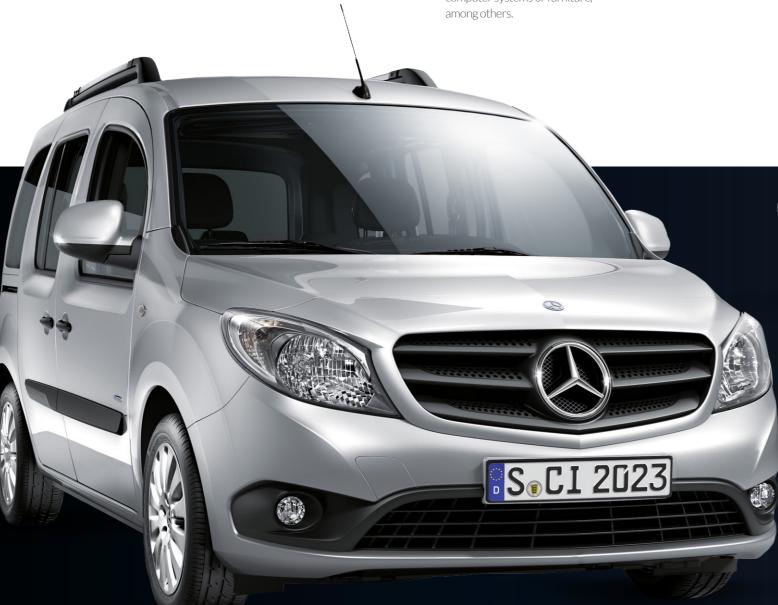

## Our versatile fleet has four vehicles:

- Motorhome: Our most complete vehicle features a dressing room with mirror and make-up table, wardrobe bar, bathroom with shower and a meeting/lounge area.
- Microbus: Ideal to fit the transportation needs of a production team.
- Van: The new Volkswagen Caravelle 2017 is the most agile vehicle to transport the members of a production team as well as equipment due to its agility and functionality, a powerful 150 horsepower engine, 4motion permanent four-wheel drive system, differential lock, towball and advanced storage solutions.
- Truck: Perfect to transport all type of equipment (especially large items). Its large capacity vehicle features an adaptative storage system for film camera and wardrobe transportation.