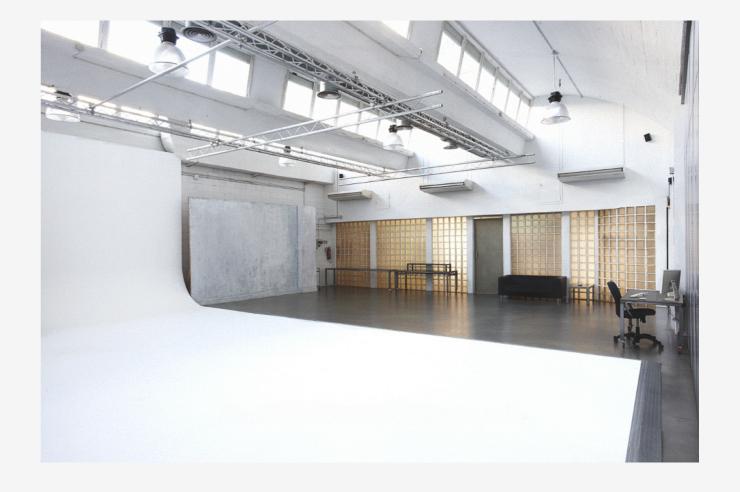

# Studios 1 and 2 The wall that separates them is completely removable.

Altura Min. / Min. Height

4,2n

Altura Max. / Max. Height

5,9m

Ciclorama Altura / Height

4,2m

### CHARACTERISTICS

270 m2.

Natural light with motorized windows.

Camera shot: hasta 21 meters.

Driveway.

Telephone and Wi-Fi.

Air conditioner.

Stereo music.

Table with chairs.

 $\label{thm:condition} Independent \, {\it makeup \, room \, equipped \, with \, iron,}$ 

board, clothing stands, and air conditioning.

60 Kw (Expandable).