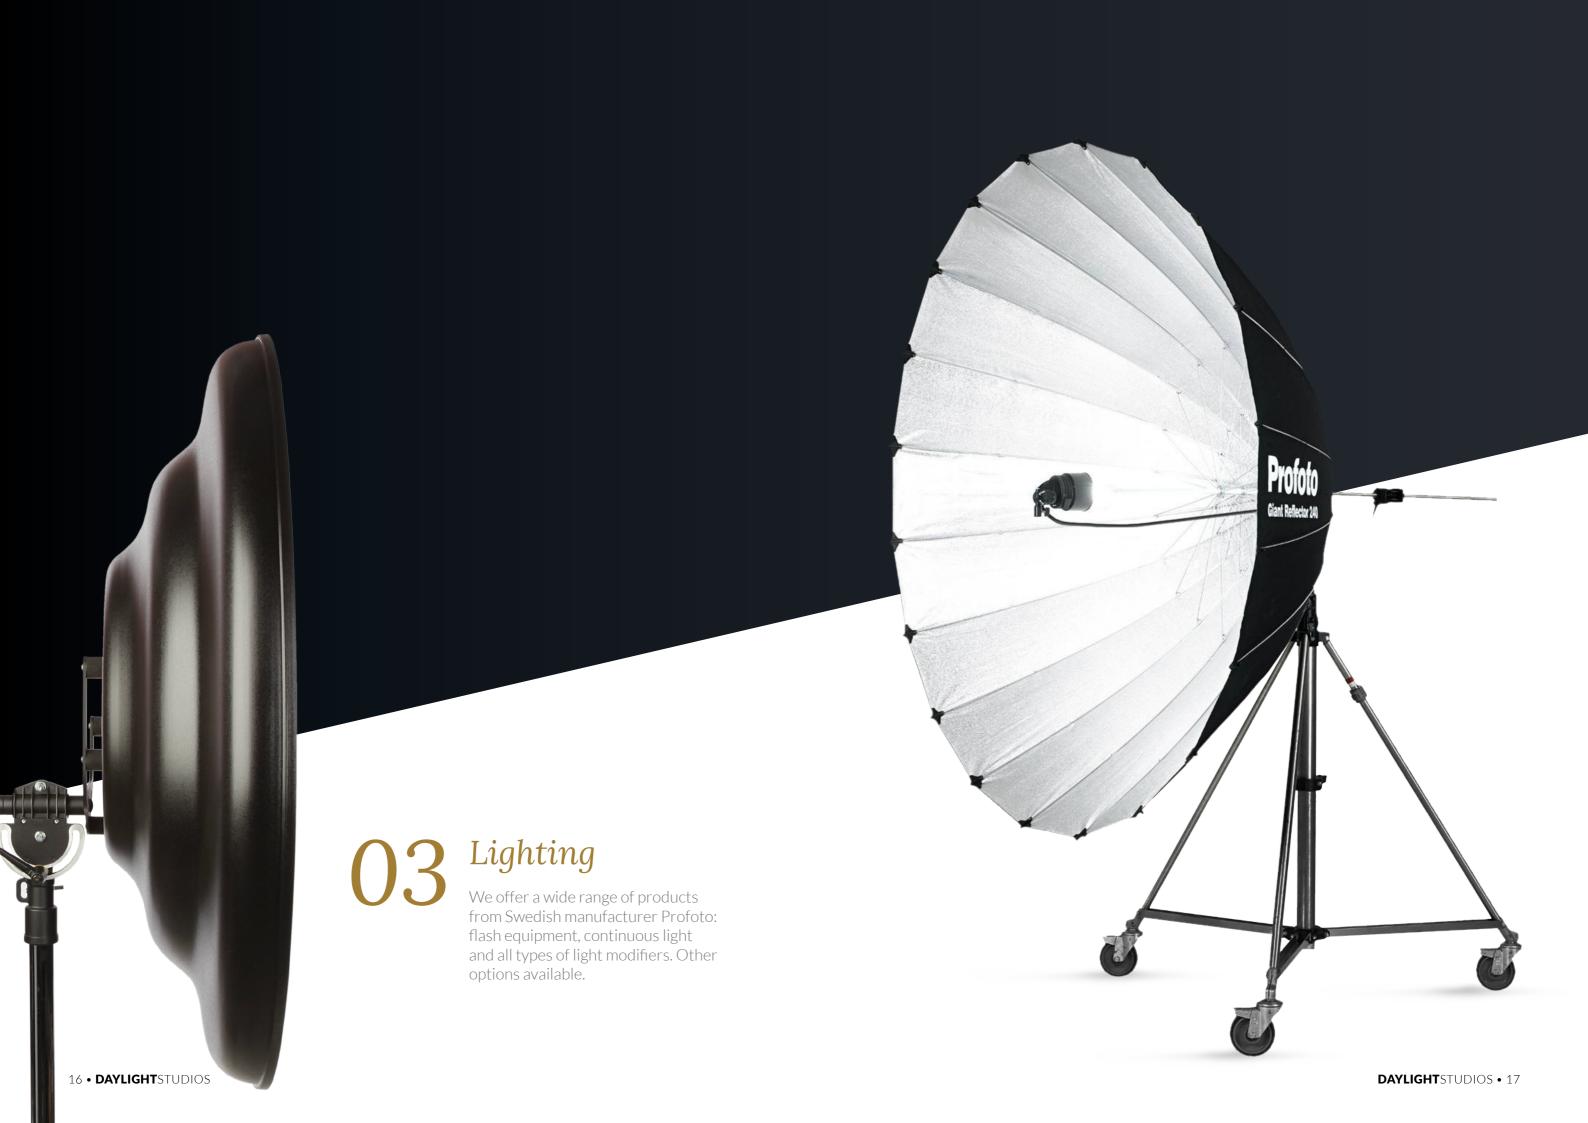

# The most comprehensive catalogue of Profoto's lighting equipment

From powerful generators (Pro-8a and Pro-b4), heads (ProHead Plus and Pro-B Head Plus) to much lighter portable products such as the modern OCF line. Check our catalogue where you will also find Giant reflectors, umbrellas, softboxes...