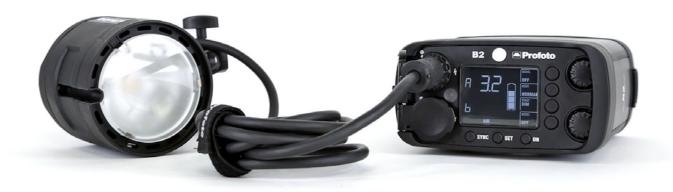

# The most comprehensive catalogue of Profoto's lighting equipment

From powerful generators (Pro-8a and Pro-b4), heads (ProHead Plus and Pro-B Head Plus) to much lighter portable products such as the modern OCF line. Check our catalogue where you will also find Giant reflectors, umbrellas, softboxes...