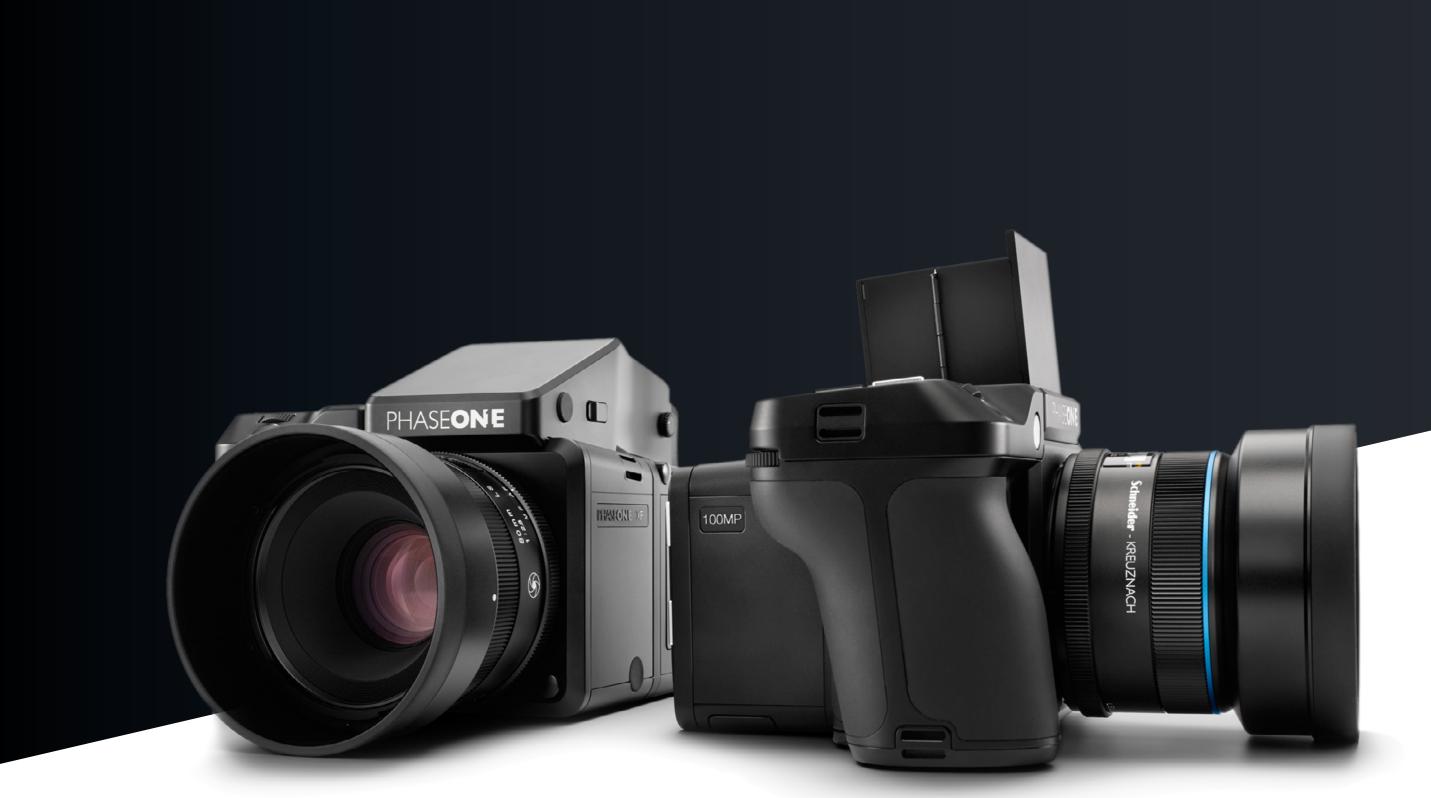

# The most modern medium-format digital systems

The latest and most outstanding products from leading Danish Brand Phase One: XF Camera, IQ3 and IQ1 Digital Backs and Schneider Kreuznach lenses. Other options available.