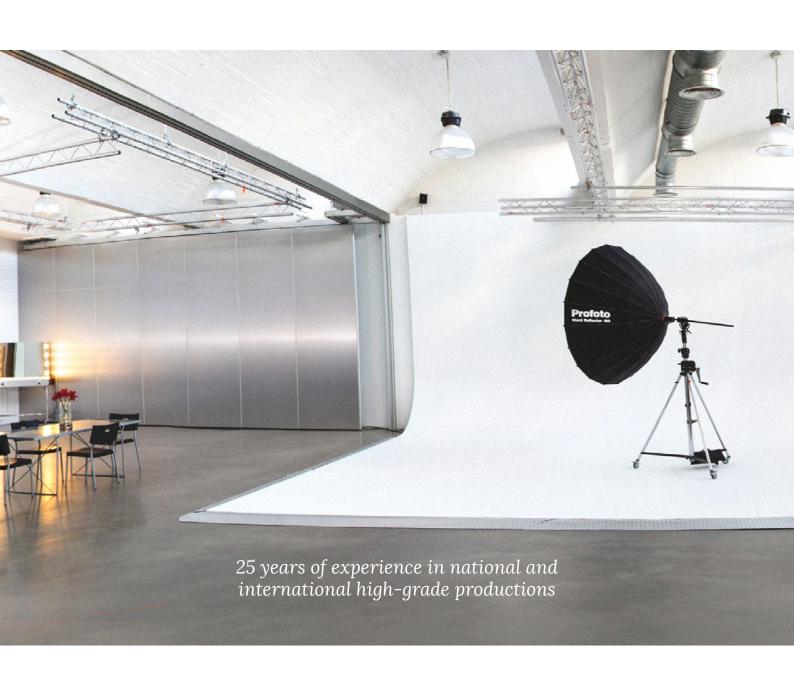

# 01 Studios

Three adaptable studios with a surface of almost 500 square meters with Cyclorama and built sets offer the best facilities in Madrid to conduct your photo or video shoot. These are also multipurpose spaces prepared to host all types of events and presentations due to their versatility.

Our most complete studio covers 180 square meters which can be expandable. It has a Cyclorama, natural daylight, vehic entrance and an independent make-up room.

Make up

### CHARACTERISTICS

180 m2.

Natural light with motorized windows.

Camera shot: 17 meters.

Driveway.

Telephone and Wi-Fi.

Air conditioner.

Stereo music.