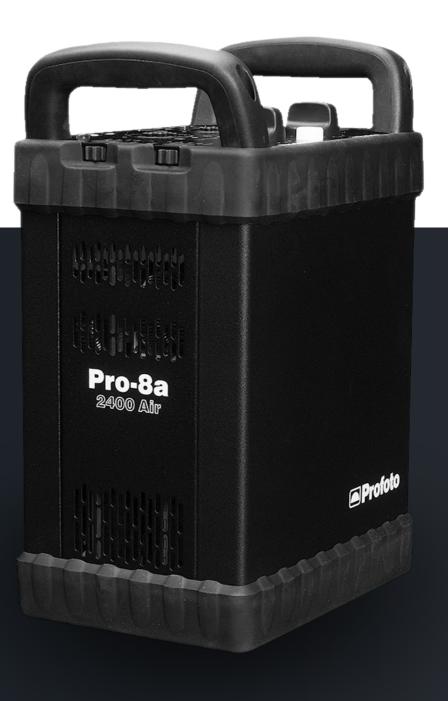

# The most comprehensive catalogue of Profoto's lighting equipment

From powerful generators (Pro-8a and Pro-b4), heads (ProHead Plus and Pro-B Head Plus) to much lighter portable products such as the modern OCF line. Check our catalogue where you will also find Giant reflectors, umbrellas, softboxes...