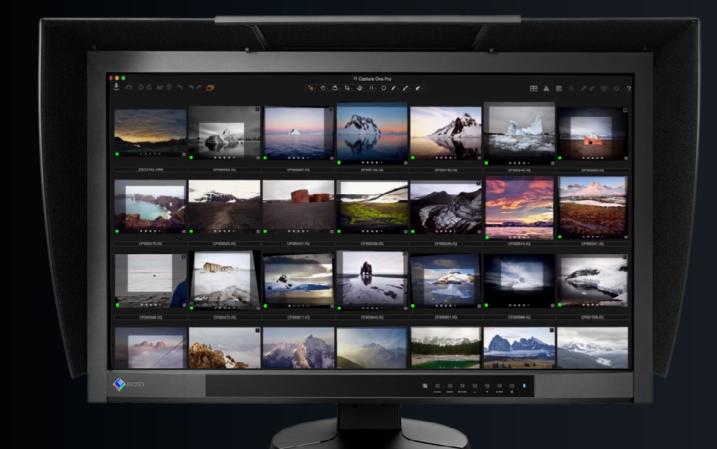

# The most modern medium-format digital systems

The latest and most outstanding products from leading Danish Brand Phase One: XF Camera, IQ3 and IQ1 Digital Backs and Schneider Kreuznach lenses. Other options available.