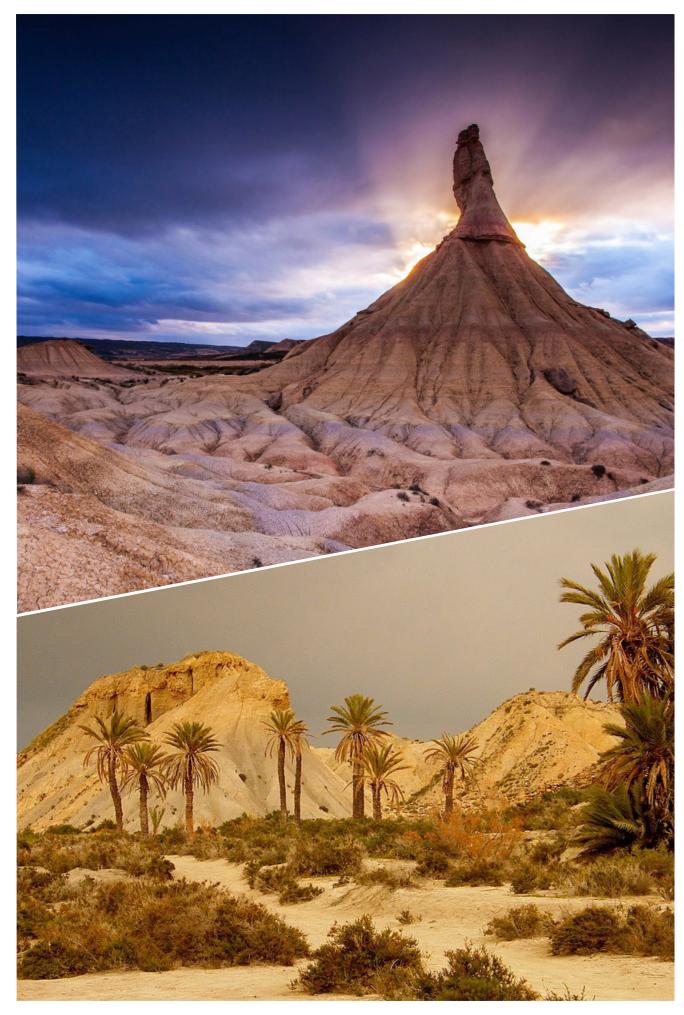

# Create the best atmosphere for your production with our backdrops and sets

Different sized rigid, textile or paper-made backdrops as well as custom-made sets for the creation of all sorts of atmospheres: classic, avant-garde, vintage, minimalist, industrial...