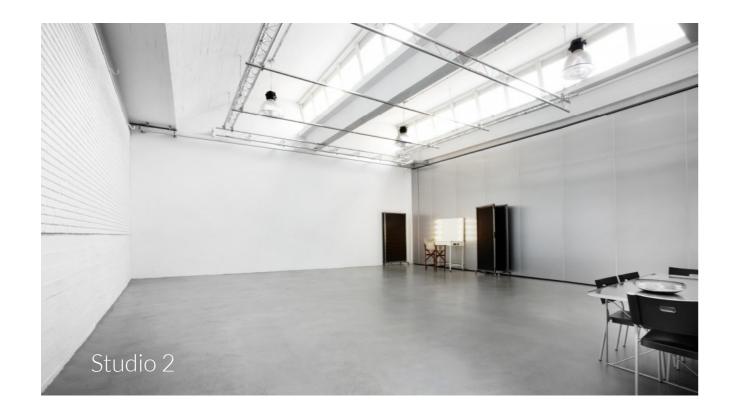

# Studio 2 The Makeup is completely removable in the case of having the choice os studio 1+2

### CHARACTERISTICS

90 m2.

Natural light with motorized windows.

Camera shot: 10 meters.

Driveway.

Telephone and Wi-Fi.

Air conditioner.

Stereo music.

Table with chairs.

Included makeup room with a separation that

takes place within the set itself.

25 Kw (Expandable).