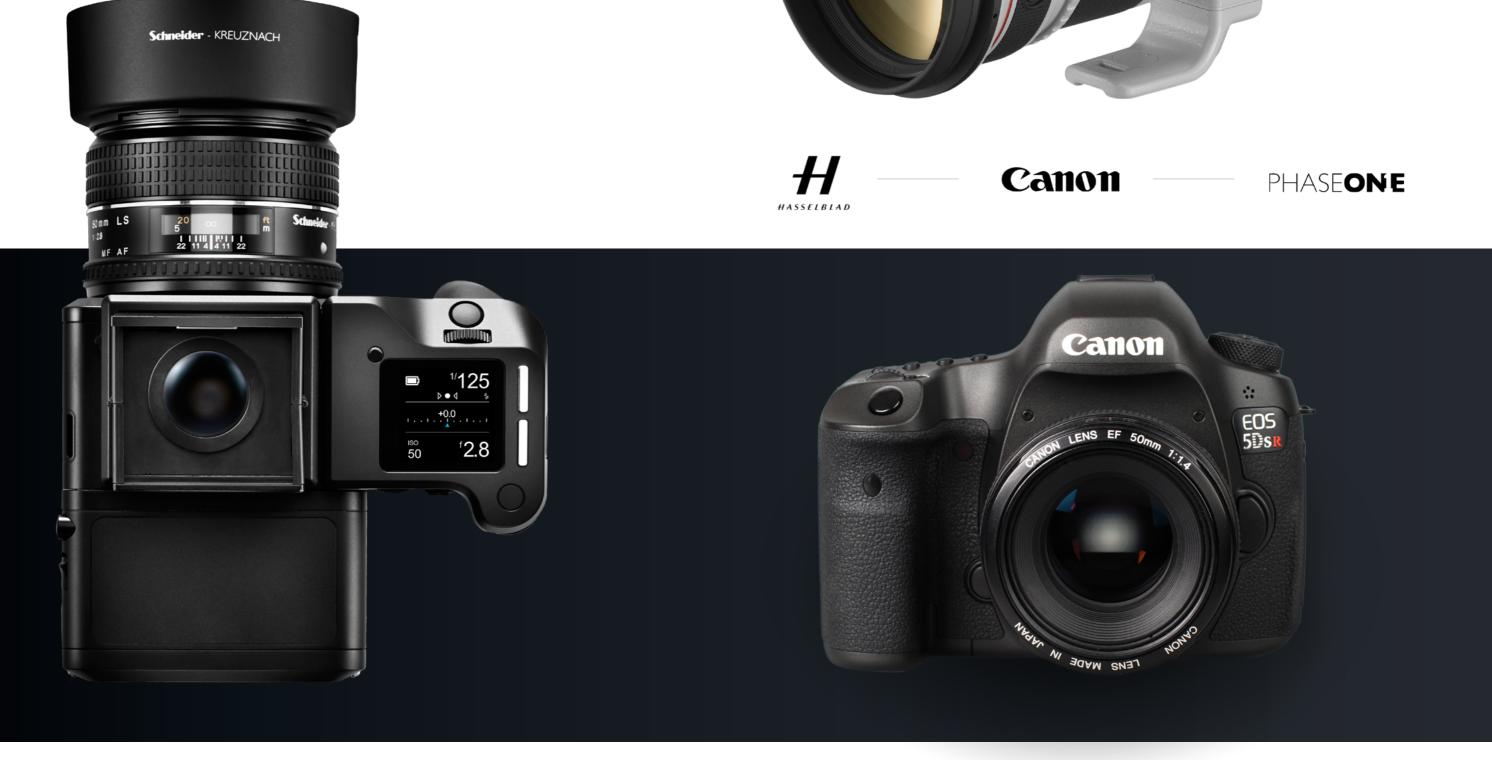

# The most modern medium-format digital systems

The latest and most outstanding products from leading Danish Brand Phase One: XF Camera, IQ3 and IQ1 Digital Backs and Schneider Kreuznach lenses. Other options available.