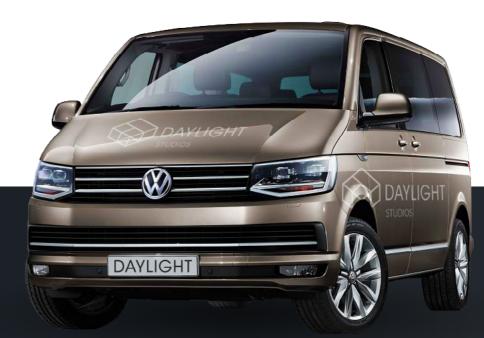

# 7 | Vehicles

Our permanent fleet consists of four different rental vehicles: van, microbus, motorhome and truck, adapted to meet the requirements of any photographic production. Check for other options.

## Our versatile fleet has four vehicles:

- Motorhome: Our most complete vehicle features a dressing room with mirror and make-up table, wardrobe bar, bathroom with shower and a meeting/lounge area.
- Microbus: Ideal to fit the transportation needs of a production team.
- Van: The most agile vehicle to transport equipment.
- Truck: Perfect to transport all type of equipment (especially large items). Its large capacity vehicle features an adaptative storage system for film camera and wardrobe transportation.