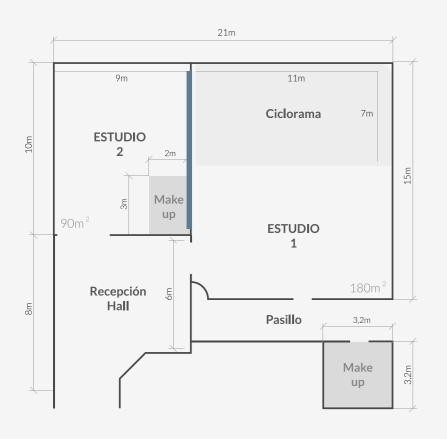

# 01 Studios

Three adaptable studios with a surface of almost 500 square meters with Cyclorama and built sets offer the best facilities in Madrid to conduct your photo or video shoot. These are also multipurpose spaces prepared to host all types of events and presentations due to their versatility.

Our most complete studio covers 180 square meters which can be expandable. It has a Cyclorama, natural daylight, vehic entrance and an independent make-up room.

Make up

### CHARACTERISTICS

180 m2.

Natural light with motorized windows.

Camera shot: 17 meters.

Driveway.

Telephone and Wi-Fi.

Air conditioner.

Stereo music.

Table with chairs.

Independent makeup room equipped with iron,

board, clothing stands, and air conditioning.

50 Kw (Expandable).

### CHARACTERISTICS

90 m2.

Natural light with motorized windows.

Camera shot: 10 meters.

Driveway.

Telephone and Wi-Fi.

Air conditioner.

Stereo music.

Table with chairs.

Included makeup room with a separation that

takes place within the set itself.

25 Kw (Expandable).