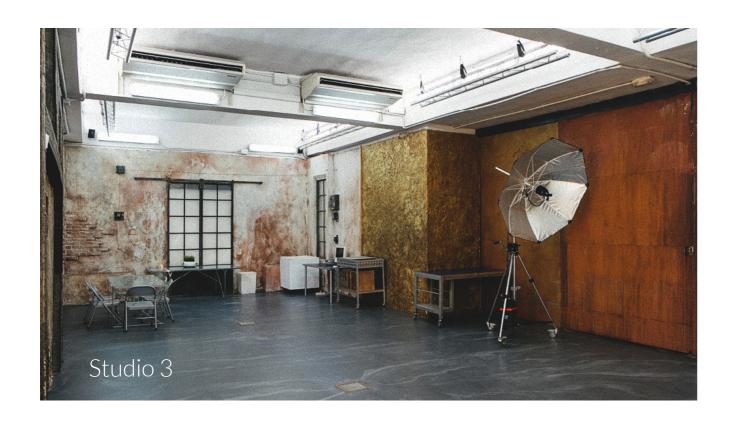

## Studio 3 - Rates

|                   | DAY        | 1/2 DAY    | E/H DAYTIME | E/H NIGHT  | SATURDAY | SUNDAY./FEST. |
|-------------------|------------|------------|-------------|------------|----------|---------------|
| Advertising       | 450€       | 250€       | 50€         | 98€        | 675€     | 675€          |
| Filming           | 660€       | 478€       | 78€         | 117€       | 990€     | 990€          |
| Power Consumption | 0,45€ / Kw | 0,45€ / Kw | 0,45€/Kw    | 0,45€ / Kw | 0,45€/Kw | 0,45€/Kw      |

<sup>\*</sup>The rate for our Studio 3's classic set is 390 €.

### CHARACTERISTICS

110 m2.

Natural light.

Camera shot: 10 meters.

Driveway.

Telephone and Wi-Fi.

Air conditioner.

Stereo music.

Table with chairs.

Independent makeup room.

20 Kw (Expandable).

<sup>\*\*</sup> The full day in our Studio 3 for advertising is 9 hours, half day 4 hours

Digital Capture

We have advanced medium-format digital systems: digital backs, cameras, lenses and accessories plus the option to use the services of our Certified Digital Technicians.