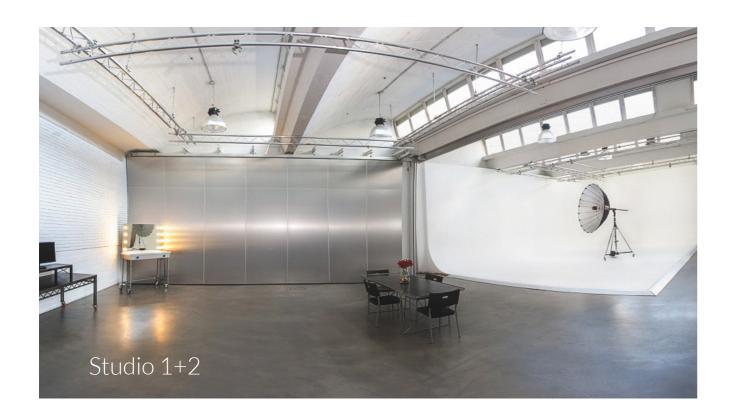

# Studios 1 and 2 The wall that separates them is completely removable.

Altura Min. / Min. Height

4,2n

Altura Max. / Max. Height

5,9m

Ciclorama Altura / Height

4,2m

### CHARACTERISTICS

270 m2.

Natural light with motorized windows.

Camera shot: hasta 21 meters.

Driveway.

Telephone and Wi-Fi.

Air conditioner.

Stereo music.

Table with chairs.

 $\label{thm:condition} Independent \, {\it makeup \, room \, equipped \, with \, iron,}$ 

board, clothing stands, and air conditioning.

60 Kw (Expandable).