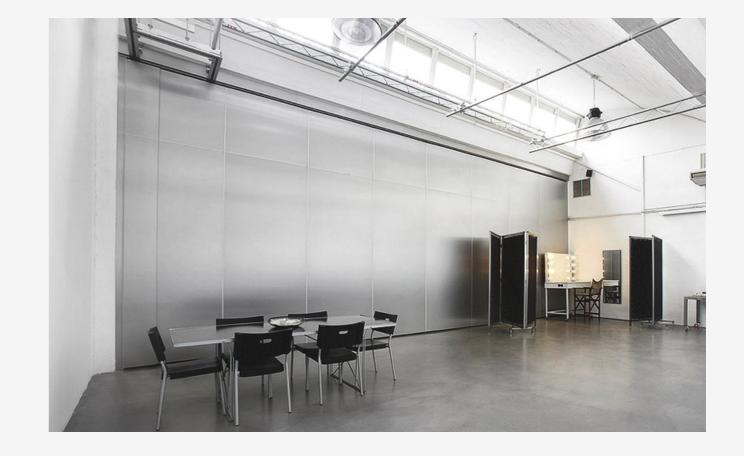

Our most complete studio covers 180 square meters which can be expandable. It has a Cyclorama, natural daylight, vehic entrance and an independent make-up room.

Make up

### CHARACTERISTICS

180 m2.

Natural light with motorized windows.

Camera shot: 17 meters.

Driveway.

Telephone and Wi-Fi.

Air conditioner.

Stereo music.

Table with chairs.

Independent makeup room equipped with iron,

board, clothing stands, and air conditioning.

50 Kw (Expandable).