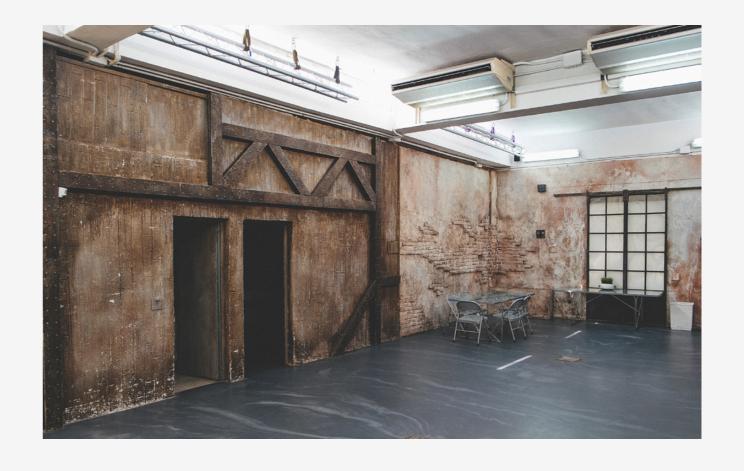

## Studio 3 - Rates

|                   | DAY        | 1/2 DAY    | E/H DAYTIME | E/H NIGHT  | SATURDAY | SUNDAY./FEST. |
|-------------------|------------|------------|-------------|------------|----------|---------------|
| Advertising       | 450€       | 250€       | 50€         | 98€        | 675€     | 675€          |
| Filming           | 660€       | 478€       | 78€         | 117€       | 990€     | 990€          |
| Power Consumption | 0,45€ / Kw | 0,45€ / Kw | 0,45€/Kw    | 0,45€ / Kw | 0,45€/Kw | 0,45€/Kw      |

<sup>\*</sup>The rate for our Studio 3's classic set is 390 €.

### CHARACTERISTICS

110 m2.

Natural light.

Camera shot: 10 meters.

Driveway.

Telephone and Wi-Fi.

Air conditioner.

Stereo music.

Table with chairs.

Independent makeup room.

20 Kw (Expandable).

<sup>\*\*</sup> The full day in our Studio 3 for advertising is 9 hours, half day 4 hours

Digital Capture

We have advanced medium-format digital systems: digital backs, cameras, lenses and accessories plus the option to use the services of our Certified Digital Technicians.