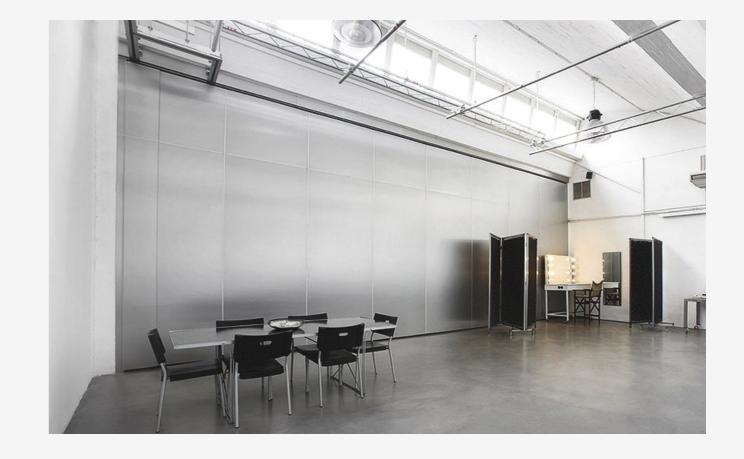

# Studio 2 The Makeup is completely removable in the case of having the choice os studio 1+2

### CHARACTERISTICS

90 m2.

Natural light with motorized windows.

Camera shot: 10 meters.

Driveway.

Telephone and Wi-Fi.

Air conditioner.

Stereo music.

Table with chairs.

Included makeup room with a separation that

takes place within the set itself.

25 Kw (Expandable).