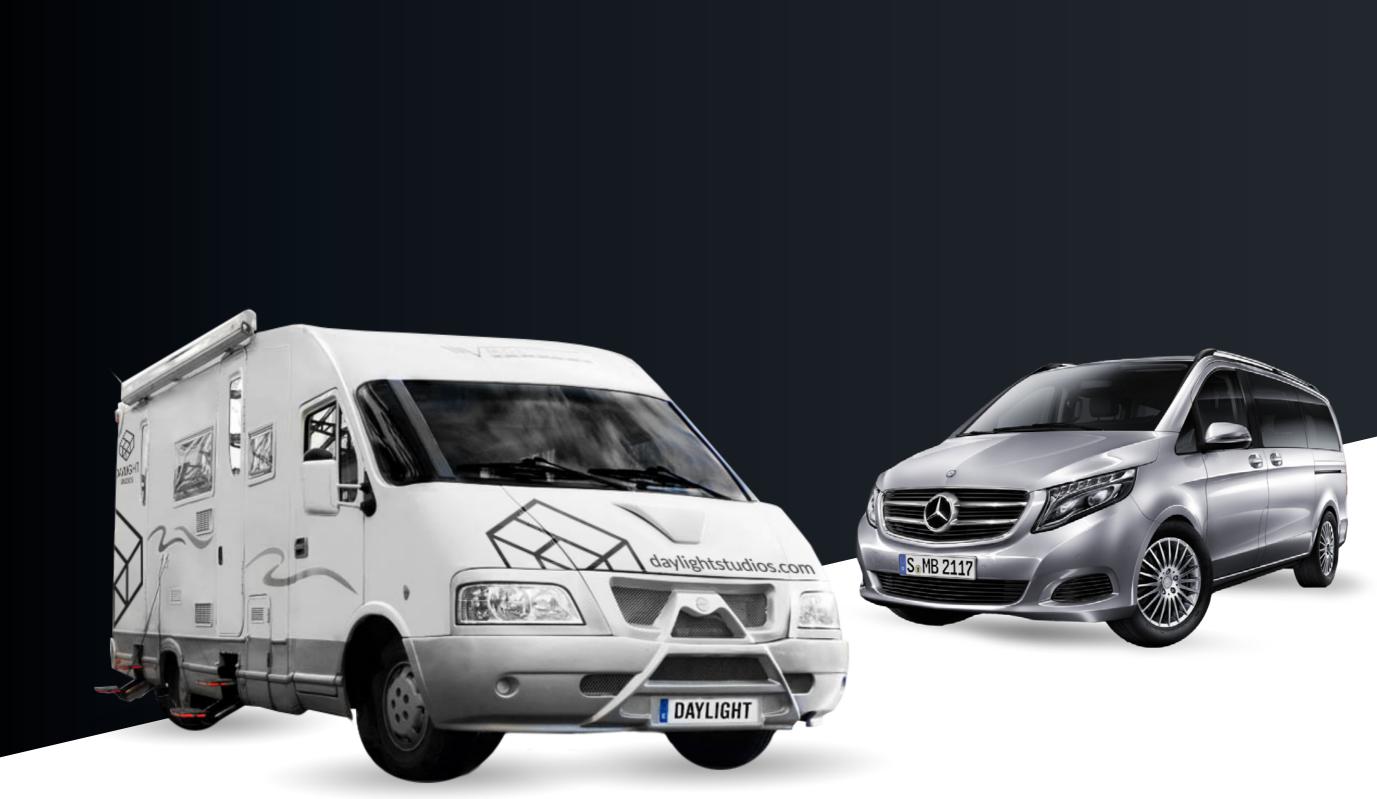

# 7 | Vehicles

Our permanent fleet consists of four different rental vehicles: van, microbus, motorhome and truck, adapted to meet the requirements of any photographic production. Check for other options.

## Our versatile fleet has four vehicles:

- Motorhome: Our most complete vehicle features a dressing room with mirror and make-up table, wardrobe bar, bathroom with shower and a meeting/lounge area.
- Microbus: Ideal to fit the transportation needs of a production team.
- Van: The most agile vehicle to transport equipment.
- Truck: Perfect to transport all type of equipment (especially large items). Its large capacity vehicle features an adaptative storage system for film camera and wardrobe transportation.