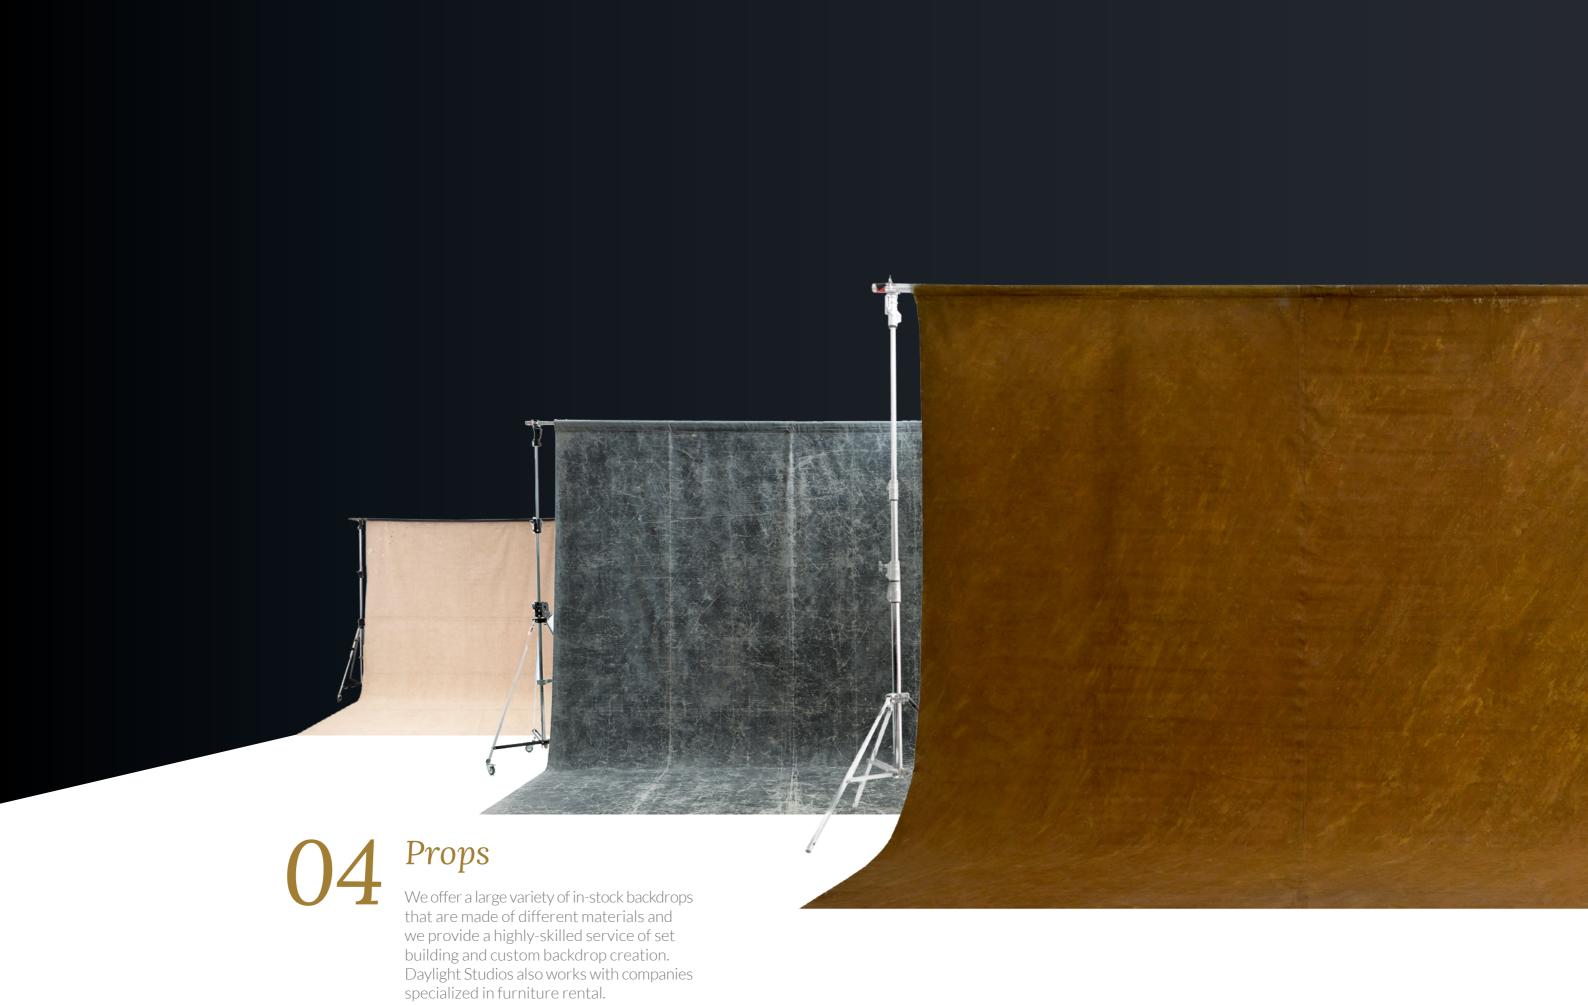

# Create the best atmosphere for your production with our backdrops and sets

Different sized rigid, textile or paper-made backdrops as well as custom-made sets for the creation of all sorts of atmospheres: classic, avant-garde, vintage, minimalist, industrial...