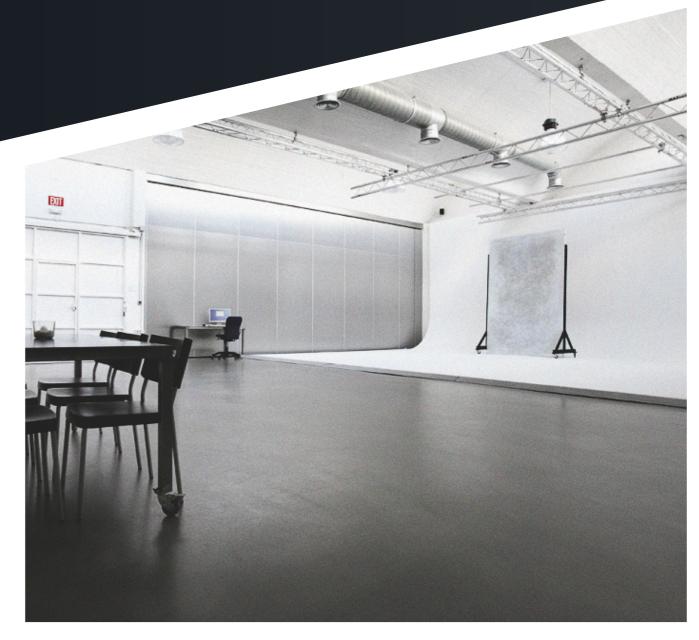

# 01 Studios

Three adaptable studios with a surface of almost 500 square meters with Cyclorama and built sets offer the best facilities in Madrid to conduct your photo or video shoot. These are also multipurpose spaces prepared to host all types of events and presentations due to their versatility.

### CHARACTERISTICS

90 m2.

Natural light with motorized windows.

Camera shot: 10 meters.

Driveway.

Telephone and Wi-Fi.

Air conditioner.

Stereo music.

Table with chairs.

Included makeup room with a separation that

takes place within the set itself.

25 Kw (Expandable).