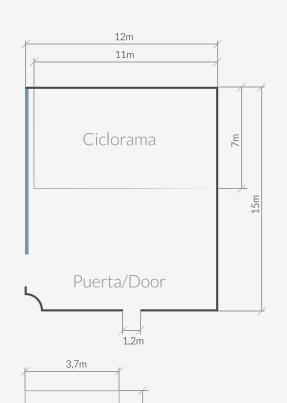

### Altura/Height

max: 5,9m

### Puerta/Door

Altura/Height: 2,8m Ancho/Width: 2,7m Diagonal: 3,8m

### CHARACTERISTICS

180 m2.

Natural light with motorized windows.

Camera shot: 17 meters.

Driveway.

Telephone and Wi-Fi.

Air conditioner.

Stereo music.