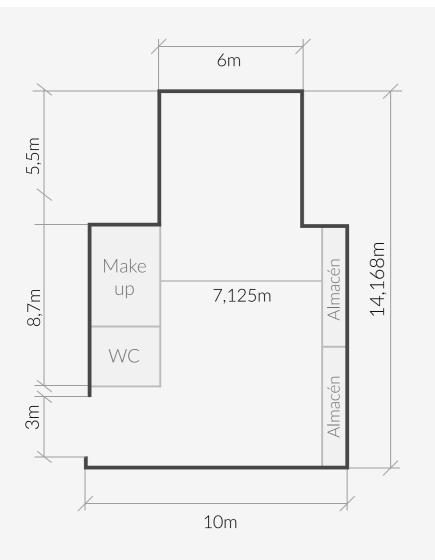

Our most complete studio covers 180 square meters which can be expandable. It has a Cyclorama, natural daylight, vehic entrance and an independent make-up room.

Make up

### CHARACTERISTICS

180 m2.

Natural light with motorized windows.

Camera shot: 17 meters.

Driveway.

Telephone and Wi-Fi.

Air conditioner.

Stereo music.

Table with chairs.

Independent makeup room equipped with iron,

board, clothing stands, and air conditioning.

50 Kw (Expandable).