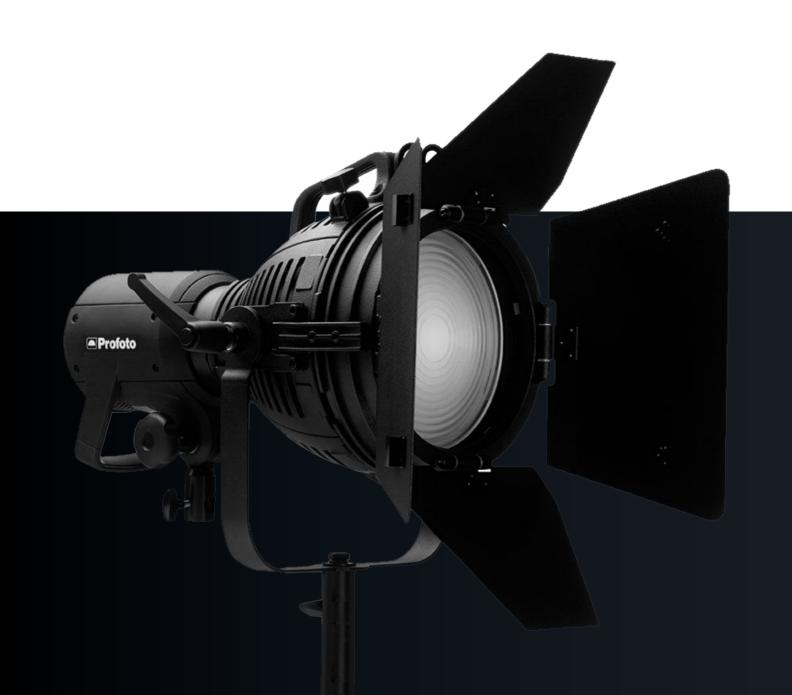

# The most comprehensive catalogue of Profoto's lighting equipment

From powerful generators (Pro-8a and Pro-b4), heads (ProHead Plus and Pro-B Head Plus) to much lighter portable products such as the modern OCF line. Check our catalogue where you will also find Giant reflectors, umbrellas, softboxes...