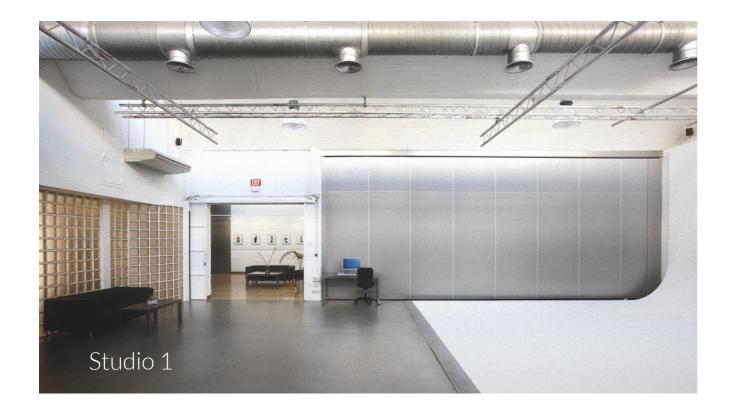

Our most complete studio covers 180 square meters which can be expandable. It has a Cyclorama, natural daylight, vehic entrance and an independent make-up room.

Make up

### CHARACTERISTICS

180 m2.

Natural light with motorized windows.

Camera shot: 17 meters.

Driveway.

Telephone and Wi-Fi.

Air conditioner.

Stereo music.

Table with chairs.

Independent makeup room equipped with iron,

board, clothing stands, and air conditioning.

50 Kw (Expandable).