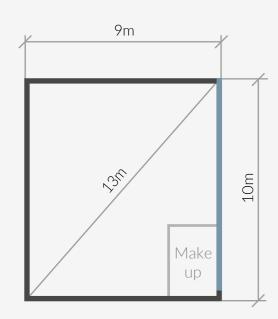

# Studio 2 The Makeup is completely removable in the case of having the choice os studio 1+2

### CHARACTERISTICS

90 m2.

Natural light with motorized windows.

Camera shot: 10 meters.

Driveway.

Telephone and Wi-Fi.

Air conditioner.

Stereo music.

Table with chairs.

Included makeup room with a separation that

takes place within the set itself.

25 Kw (Expandable).