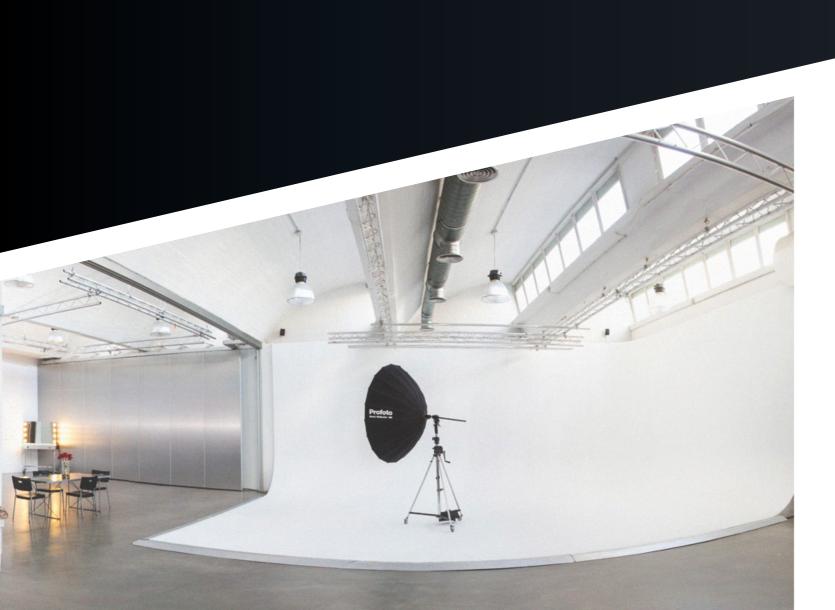

# 01 Studios

Three adaptable studios with a surface of almost 500 square meters with Cyclorama and built sets offer the best facilities in Madrid to conduct your photo or video shoot. These are also multipurpose spaces prepared to host all types of events and presentations due to their versatility.

Our most complete studio covers 180 square meters which can be expandable. It has a Cyclorama, natural daylight, vehic entrance and an independent make-up room.

Make up

### CHARACTERISTICS

180 m2.

Natural light with motorized windows.

Camera shot: 17 meters.

Driveway.

Telephone and Wi-Fi.

Air conditioner.

Stereo music.